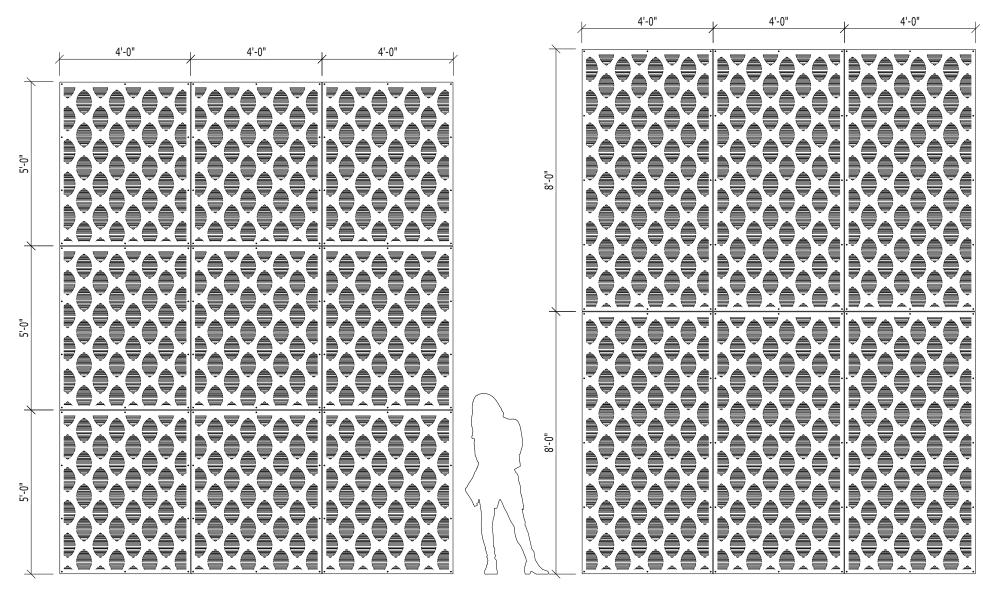

## **DESIGN \* ENGINEER \* FABRICATE \* INSTALL**

WALL SYSTEM WITH 4'-0" x 5'-0" STANDARD PANELS

WALL SYSTEM WITH 4'-0" x 8'-0" STANDARD PANELS

PATTERN: PO 19 ORGANIC OPEN AREA: 25.6%

MATERIAL: ALUMINUM: 1/8", 3/16" & 1/4" STAINLESS STEEL 14GA STEEL 14GA & 11GA

FINISH: ALUMINUM ~ POWDER COAT AND PVDF STAINLESS STEEL ~ BRUSHED SATIN STEEL ~ POWDER COAT, WEATHERED AND MILL

AN ARRAY OF FINISHES AND SIZES ARE AVAILABLE ON REQUEST

VIVA RAILINGS IS NOT RESPONSIBLE FOR THE STRUCTURAL INTEGRITY OF ANY BUILDING SYSTEMS OR OTHER MATERIALS NOT FURNISHED BY VIVA RAILINGS 'PRODUCTS ARE TO BE ATTACHED ARE STRUCTURALILY SOUND OR DESIGN RESPONSIBLE. THESE
DRAWINGS ARE INTENDED FOR THE SOLE USE OF VIVA RAILINGS' CUSTOMER AND THEIR AGENTS FOR THE INSTALLATION OF PRODUCT INFORMATION AND TECHNICAL SUPPORT, PLEASE CONTACT VIVA RAILINGS. VIVA RAILINGS. WIVA RAILINGS. WIVE RAILINGS. WIVE RAILINGS. WIVE RAILINGS CONTACT VIVA RAILINGS. WIVE RAILINGS.