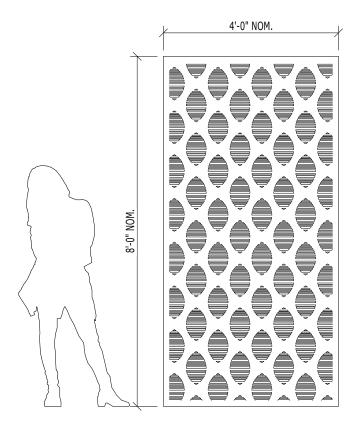

## **DESIGN \* ENGINEER \* FABRICATE \* INSTALL**

WALL SYSTEM WITH 4'-0" x 5'-0" STANDARD PANELS

WALL SYSTEM WITH 4'-0" x 8'-0" STANDARD PANELS

PATTERN: PO 19 ORGANIC OPEN AREA: 25.6%

MATERIAL: ALUMINUM: 1/8", 3/16" & 1/4" STAINLESS STEEL 14GA STEEL 14GA & 11GA

FINISH: ALUMINUM ~ POWDER COAT AND PVDF STAINLESS STEEL ~ BRUSHED SATIN STEEL ~ POWDER COAT, WEATHERED AND MILL

AN ARRAY OF FINISHES AND SIZES ARE AVAILABLE ON REQUEST

VIVA RAILINGS IS NOT RESPONSIBLE FOR THE STRUCTURAL INTEGRITY OF ANY BUILDING SYSTEMS OR OTHER MATERIALS NOT FURNISHED BY VIVA RAILINGS 'PRODUCTS ARE TO BE ATTACHED ARE STRUCTURALILY SOUND OR DESIGN RESPONSIBLE. THESE
DRAWINGS ARE INTENDED FOR THE SOLE USE OF VIVA RAILINGS' CUSTOMER AND THEIR AGENTS FOR THE INSTALLATION OF PRODUCT INFORMATION AND TECHNICAL SUPPORT, PLEASE CONTACT VIVA RAILINGS. VIVA RAILINGS. WIVA RAILINGS. WIVE RAILINGS. WIVE RAILINGS. WIVE RAILINGS CONTACT VIVA RAILINGS. WIVE RAILINGS.