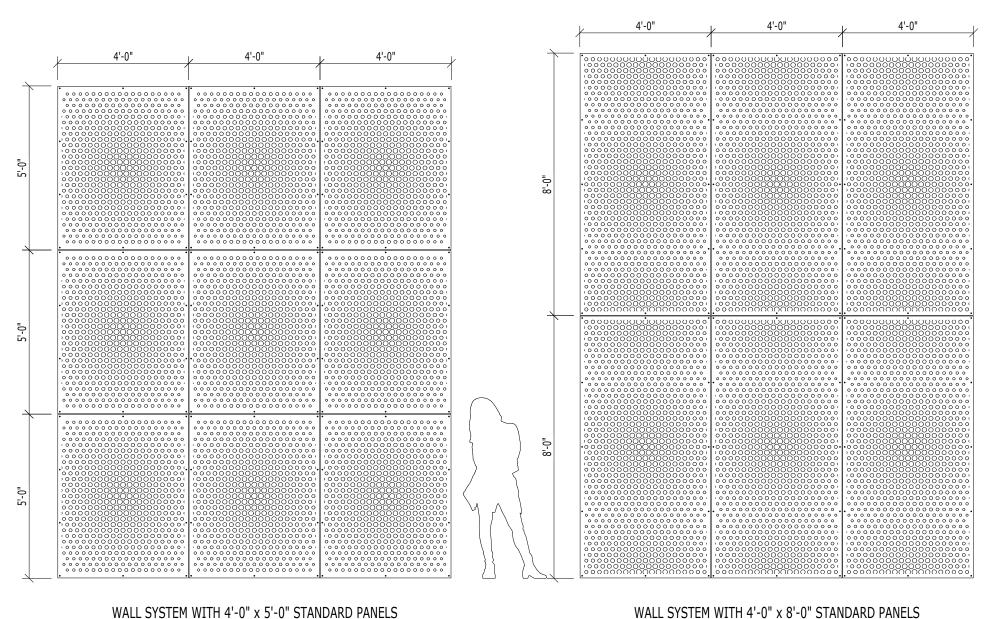

## PP-03 PRIMARY PATTERNS

## **DESIGN \* ENGINEER \* FABRICATE \* INSTALL**

4'-0" NOM.

PATTERN: PP 03 PRIMARY OPEN AREA: 28.2%

MATERIAL: ALUMINUM: 1/8", 3/16" & 1/4" STAINLESS STEEL 14GA STEEL 14GA & 11GA

FINISH: ALUMINUM ~ POWDER COAT AND PVDF STAINLESS STEEL ~ BRUSHED SATIN STEEL ~ POWDER COAT, WEATHERED AND MILL

AN ARRAY OF FINISHES AND SIZES ARE AVAILABLE ON REQUEST

VIVA RAILINGS IS NOT RESPONSIBLE FOR THE STRUCTURAL INTEGRITY OF ANY BUILDING SYSTEMS OR OTHER MATERIALS. ANY SUCH DESIGN RESPONSIBILITY BELONGS TO OTHER STOR WHO IN VIVA RAILINGS SYSTEMS OR OTHER MATERIALS. ANY SUCH DESIGN RESPONSIBILITY BELONGS TO OTHER MATERIALS. ANY SUCH DESIGN RESPONSIBILITY BELONGS TO OTHER FOR WHO THE BUILDING SYSTEMS OR OTHER STOR WHO THE BUILDING SYSTEMS OR OTHER MATERIALS. ANY SUCH DESIGN RESPONSIBILITY BELONGS TO OTHER STOR WHO THE BUILDING SYSTEMS OR OTHER MATERIALS. ANY SUCH DESIGN RESPONSIBILITY BELONGS TO OTHER STOR WHO THE BUILDING SYSTEMS OR OTHER MATERIALS. ANY SUCH DESIGN RESPONSIBILITY BELONGS TO OTHER STOR WHO THE BUILDING SYSTEMS OR OTHER MATERIALS. ANY SUCH DESIGN RESPONSIBILITY BELONGS TO OTHER STOR WHO THE BUILDING SYSTEMS OR OTHER MATERIALS. ANY SUCH DESIGN RESPONSIBILITY BELONGS TO OTHER STOR WHO THE BUILDING SYSTEMS OR OTHER MATERIALS. ANY SUCH DESIGN RESPONSIBILITY BELONGS TO OTHER STOR WHO THE BUILDING SYSTEMS OR OTHER STOR WHO THE