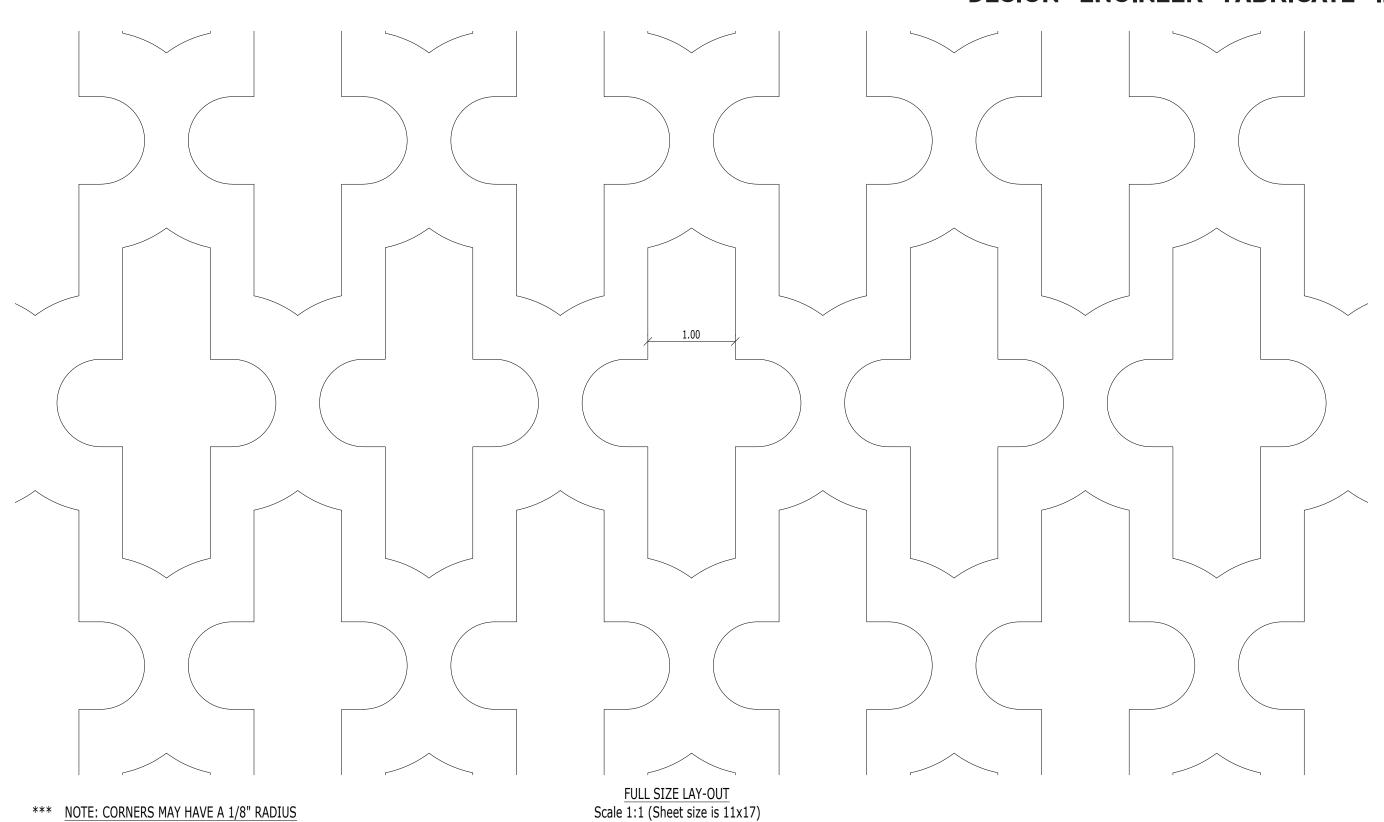

## PP-06 PRIMARY PATTERNS

## **DESIGN \* ENGINEER \* FABRICATE \* INSTALL**

WALL SYSTEM WITH 4'-0" x 8'-0" STANDARD PANELS

PATTERN: PP 06 PRIMARY OPEN AREA: 55.7%

MATERIAL: ALUMINUM: 1/8", 3/16" & 1/4" STAINLESS STEEL 14GA STEEL 14GA & 11GA