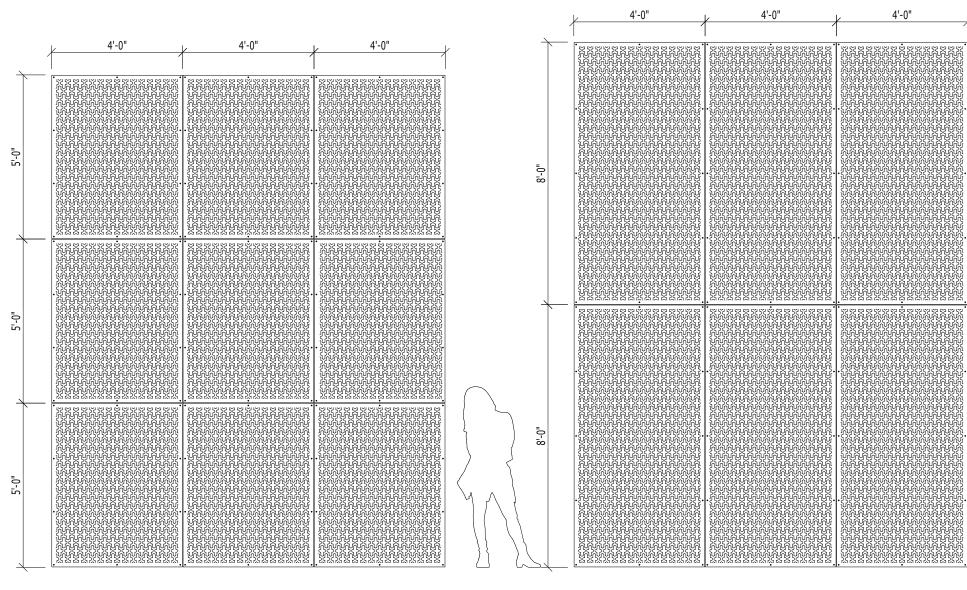

## **DESIGN \* ENGINEER \* FABRICATE \* INSTALL**

WALL SYSTEM WITH 4'-0" x 8'-0" STANDARD PANELS

PATTERN: PP 06 PRIMARY OPEN AREA: 55.7%

MATERIAL: ALUMINUM: 1/8", 3/16" & 1/4" STAINLESS STEEL 14GA STEEL 14GA & 11GA

WALL SYSTEM WITH 4'-0" x 5'-0" STANDARD PANELS