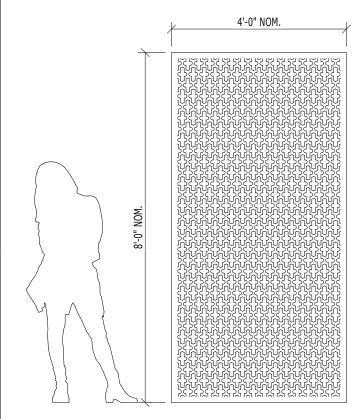

## **DESIGN \* ENGINEER \* FABRICATE \* INSTALL**

WALL SYSTEM WITH 4'-0" x 8'-0" STANDARD PANELS

PATTERN: PP 06 PRIMARY OPEN AREA: 55.7%

MATERIAL: ALUMINUM: 1/8", 3/16" & 1/4" STAINLESS STEEL 14GA STEEL 14GA & 11GA