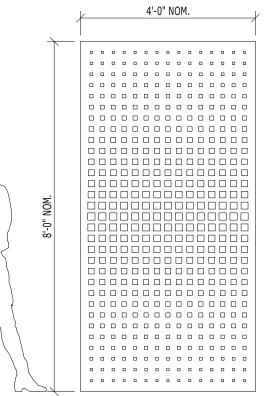

## **PP-07** PRIMARY PATTERNS 2.00

FULL SIZE LAY-OUT Scale 1:1 (Sheet size is 11x17)