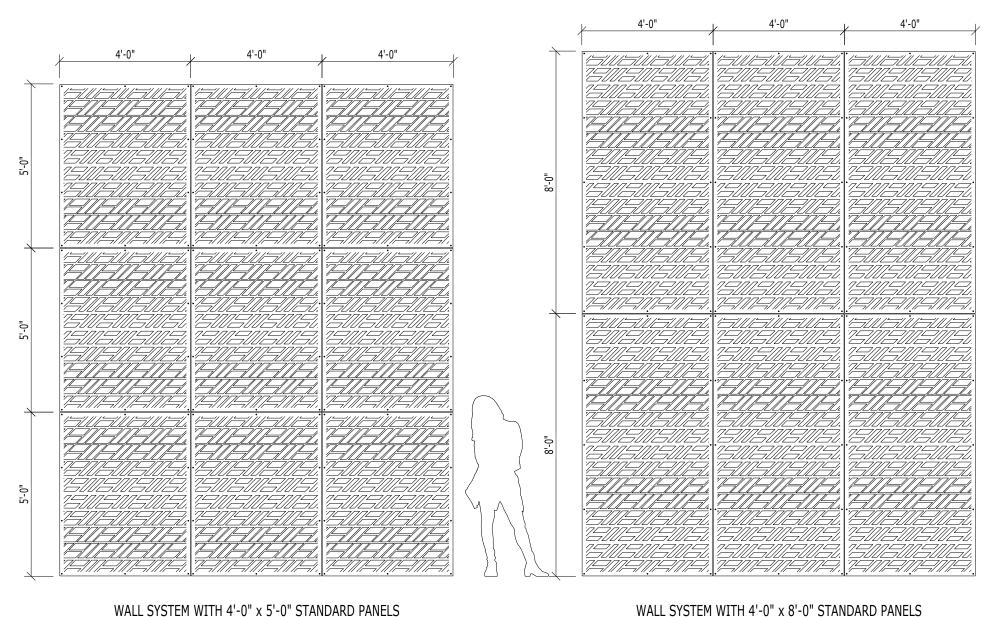

## PP-08 PRIMARY PATTERNS

## **DESIGN \* ENGINEER \* FABRICATE \* INSTALL**

4'-0" NOM.

WON ..O-.8

\*\*JUSTICATION STATES TO THE PARTY OF THE PART

PATTERN: PP 08 PRIMARY OPEN AREA: 55.3%

MATERIAL: ALUMINUM: 1/8", 3/16" & 1/4" STAINLESS STEEL 14GA STEEL 14GA & 11GA

FINISH: ALUMINUM ~ POWDER COAT AND PVDF STAINLESS STEEL ~ BRUSHED SATIN STEEL ~ POWDER COAT, WEATHERED AND MILL

AN ARRAY OF FINISHES AND SIZES ARE AVAILABLE ON REQUEST

VIVA RAILINGS IS NOT RESPONSIBLE FOR THE STRUCTURAL INTEGRITY OF ANY BUILDING SYSTEMS OR OTHER MATERIALS. ANY SUCH DESIGN RESPONSIBILITY BELONGS TO OTHER FOR WHO MY A RAILINGS SYSTEMS OR OTHER MATERIALS. ANY SUCH DESIGN RESPONSIBILITY BELONGS TO OTHER MATERIALS. ANY SUCH DESIGN RESPONSIBILITY BELONGS TO OTHER FOR WHO MY ARAILINGS IS NOT RESPONSIBLE. THESE DRAWINGS ARE INTENDED FOR THE SOLE USE OF VIVA RAILINGS. VIVA RAILINGS SYSTEMS OR OTHER MATERIALS FOR THE INSTALLATION OF PRODUCTS FURNISHED BY VIVA RAILINGS. VIVA RAILINGS. VIVA RAILINGS. WITHIN. REPRODUCTION AND USE OF THESE DESIGNS FOR ANY OTHER PURPOSE IS FORBIDDEN. SCALES ARE PROVIDED FOR REFERENCE ONLY. FOR PRODUCT INFORMATION AND TECHNICAL SUPPORT, PLEASE CONTACT VIVA RAILINGS.