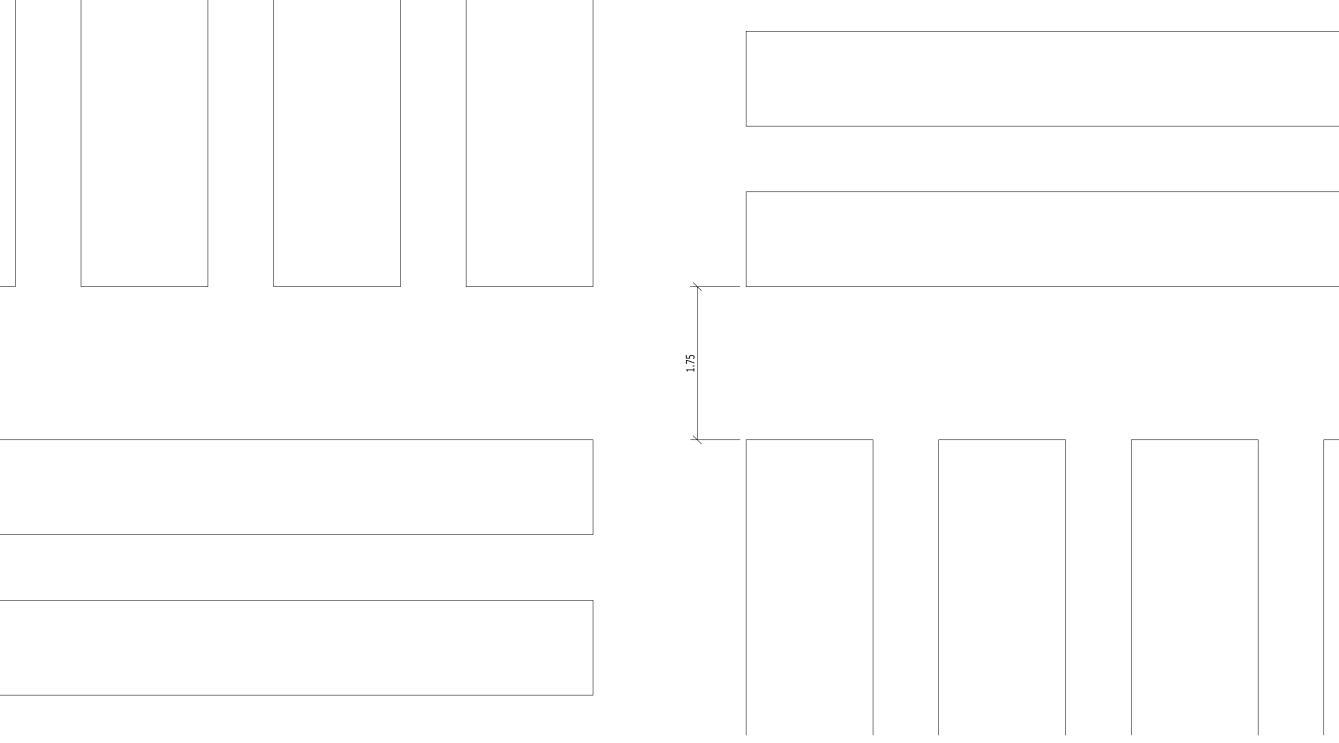

## PP-09 PRIMARY PATTERNS

## **DESIGN \* ENGINEER \* FABRICATE \* INSTALL**

\*\*\* NOTE: CORNERS MAY HAVE A 1/8" RADIUS

FULL SIZE LAY-OUT Scale 1:1 (Sheet size is 11x17)

VIVA RAILINGS IS NOT RESPONSIBLE FOR THE STRUCTURAL INTEGRITY OF ANY BUILDING SYSTEMS OR OTHER MATERIALS NOT FURNISHED BY VIVA RAILINGS YOU FOR THE BUILDING SYSTEMS OR OTHER STRUCTURALLY SOUND OR DESIGNED TO PROPERLY SUPPORT VIVA BAILINGS IS NOT RESPONSIBLE. THESE OR WHO WIVA BAILINGS IS NOT RESPONSIBLE. THE BUILDING SYSTEMS OR OTHER MATERIALS. ANY SUICH DESIGN BE STRUCTURALLY SOUND OR BUILDING SYSTEMS OR OTHER BOY OF THE BUILDING SYSTEMS OR OTHER BOY OF DRAWINGS ARE INTENDED FOR THE SOLE USE OF VIVA RAILINGS. CUSTOMER AND THEIR AGENTS FOR THE INSTALLATION OF PRODUCTS FURNISHED BY VIVA RAILINGS. CUSTOMER AND THEIR AGENTS FOR THE INSTALLATION OF PRODUCT INFORMATION AND USE OF THESE DESIGNS FOR THE INSTALLATION OF PRODUCT INFORMATION AND TECHNICAL SUPPORT, PLEASE CONTACT VIVA RAILINGS.