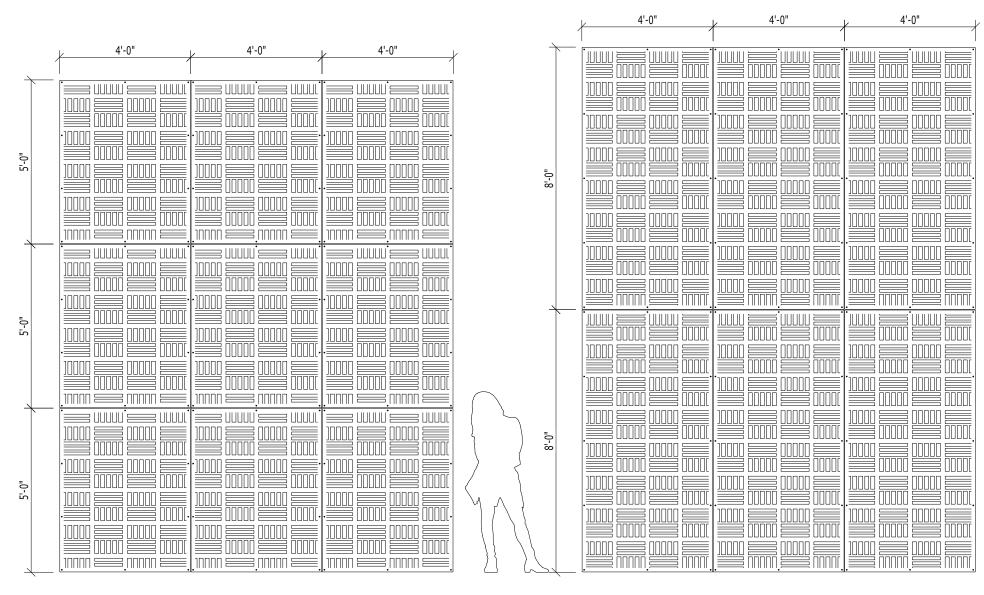

## PP-09 PRIMARY PATTERNS

## **DESIGN \* ENGINEER \* FABRICATE \* INSTALL**

WALL SYSTEM WITH 4'-0" x 5'-0" STANDARD PANELS

WALL SYSTEM WITH 4'-0" x 8'-0" STANDARD PANELS

PATTERN: PP 09 PRIMARY OPEN AREA: 47%

MATERIAL: ALUMINUM: 1/8", 3/16" & 1/4" STAINLESS STEEL 14GA STEEL 14GA & 11GA

FINISH: ALUMINUM ~ POWDER COAT AND PVDF STAINLESS STEEL ~ BRUSHED SATIN STEEL ~ POWDER COAT, WEATHERED AND MILL

AN ARRAY OF FINISHES AND SIZES ARE AVAILABLE ON REQUEST

VIVA RAILINGS IS NOT RESPONSIBLE FOR THE STRUCTURAL INTEGRITY OF ANY BUILDING SYSTEMS OR OTHER MATERIALS. ANY SUCH DESIGN RESPONSIBLITY BELONGS TO OTHER STOR WHO NIVA RAILINGS YETOM OR DESIGN RESPONSIBLE. THESE DRAWINGS ARE INTENDED FOR THE SOLE USE OF VIVA RAILINGS. VIVA RAILINGS YETOM OR THE SOLE USE OF VIVA RAILINGS YETOM OR THE SOLE USE OF VIVA RAILINGS YETOM OR THE SOLE USE OF VIVA RAILINGS. VIVA RAILINGS YETOM OR THE SOLE USE OF VIVA RAILINGS. VIVA RAILINGS YETOM OR THE SOLE USE OF VIVA RAILINGS. VIVA RAILINGS YETOM OR THE SOLE USE OF VIVA RAILINGS. VIVA RAILINGS. VIVA RAILINGS. VIVA RAILINGS. VIVA RAILINGS. WITH RESPONSIBLE THE SOLE USE OF VIVA RAILINGS. WITH RESPONSIBLE THE SOLE USE OF VIVA RAILINGS. VIVA RAILINGS YETOM OR THE SOLE USE OF VIVA RAILINGS. VIVA RAILINGS YETOM OR THE SOLE USE OF VIVA RAILINGS. VIVA RAILINGS YETOM OR THE SOLE USE OF VIVA RAILINGS. VIVA RAILINGS YETOM OR THE SOLE USE OF VIVA RAILINGS. VIVA RAILINGS YETOM OR THE SOLE USE OF VIVA RAILINGS YETOM OR THE SOLE USE OF VIVA RAILINGS. VIVA RAILINGS YETOM OR THE SOLE USE OF VIVA RAILINGS YETOM OR THE SOLE USE OF VIVA RAILINGS. VIVA RAILINGS YETOM OR THE SOLE USE OF VIVA RAILINGS YETOM OR THE SOLE USE OF VIVA RAILINGS YETOM OR THE SOLE USE OF VIVA RAILINGS YETOM OR THE YE