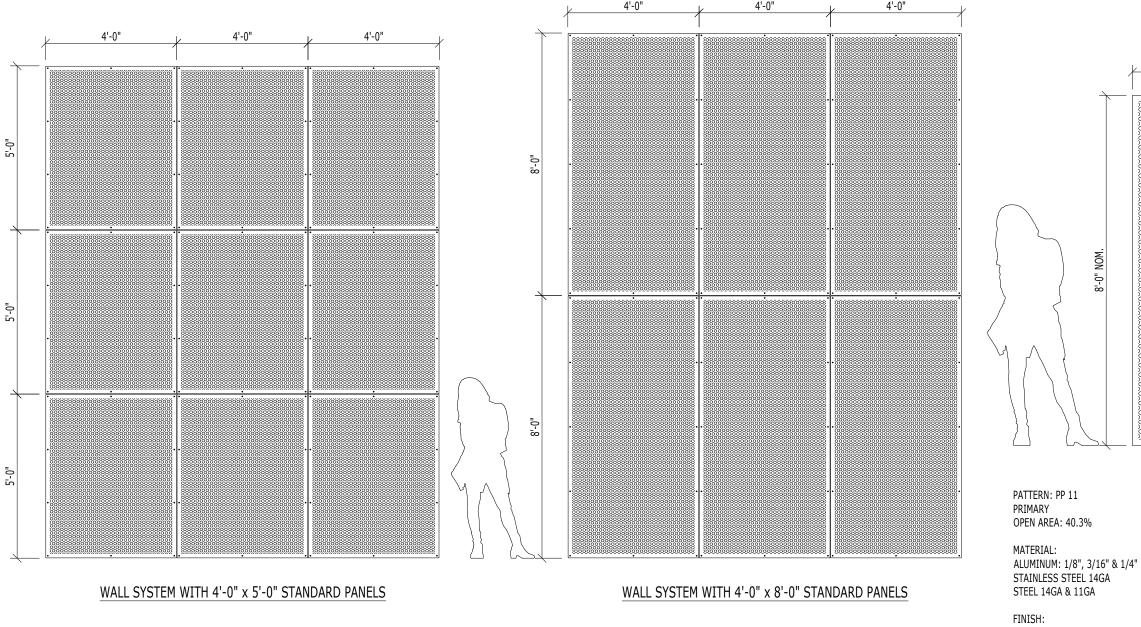

## PP-11 PRIMARY PATTERNS

## **DESIGN \* ENGINEER \* FABRICATE \* INSTALL**

4'-0" NOM.

ALUMINUM ~ POWDER COAT AND PVDF STAINLESS STEEL ~ BRUSHED SATIN STEEL ~ POWDER COAT, WEATHERED AND MILL

AN ARRAY OF FINISHES AND SIZES ARE AVAILABLE ON REQUEST