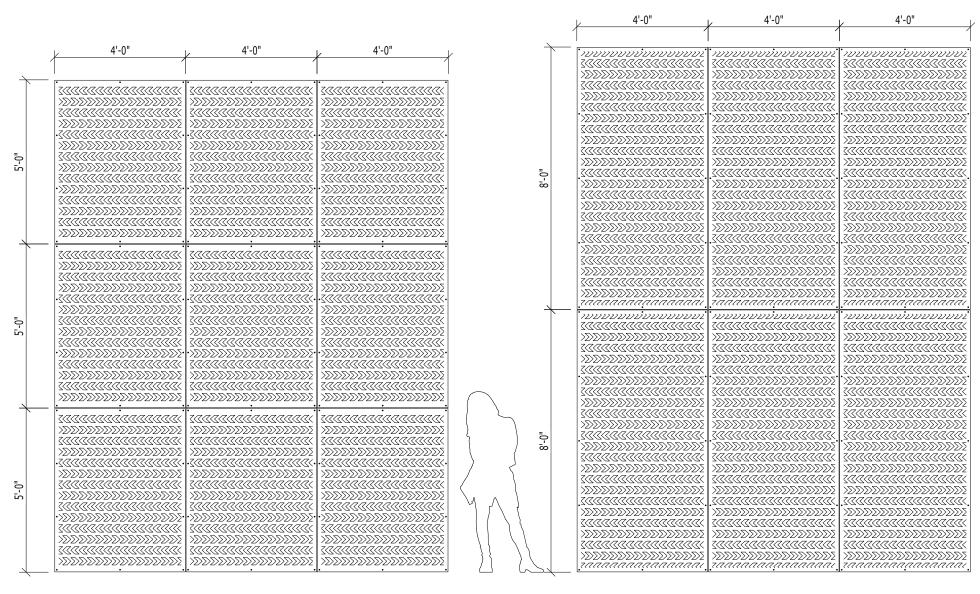

## **DESIGN \* ENGINEER \* FABRICATE \* INSTALL**

WALL SYSTEM WITH 4'-0" x 5'-0" STANDARD PANELS

WALL SYSTEM WITH 4'-0" x 8'-0" STANDARD PANELS

PATTERN: PP 14 PRIMARY OPEN AREA: 33.8%

MATERIAL: ALUMINUM: 1/8", 3/16" & 1/4" STAINLESS STEEL 14GA STEEL 14GA & 11GA