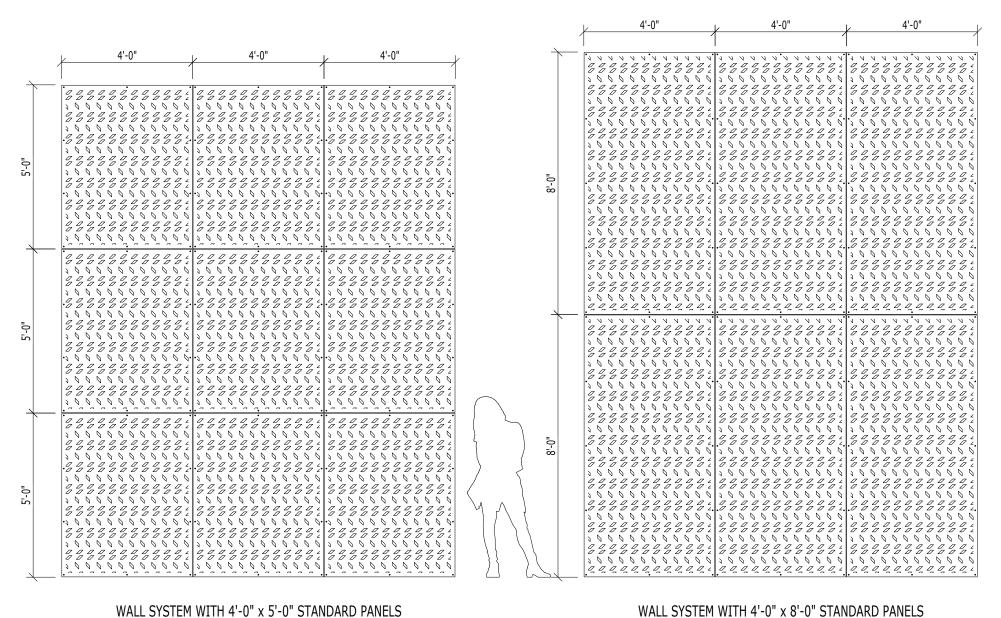

## PP-15 PRIMARY PATTERNS

## **DESIGN \* ENGINEER \* FABRICATE \* INSTALL**

4'-0" NOM.

WOW. -8

PATTERN: PP 15 PRIMARY

OPEN AREA: 13.4%

STEEL 14GA & 11GA

MATERIAL: ALUMINUM: 1/8", 3/16" & 1/4" STAINLESS STEEL 14GA

NISH:

ALUMINUM ~ POWDER COAT AND PVDF STAINLESS STEEL ~ BRUSHED SATIN STEEL ~ POWDER COAT, WEATHERED AND MILL

AN ARRAY OF FINISHES AND SIZES ARE AVAILABLE ON REQUEST

METALSPACES IS NOT RESPONSIBLE FOR THE STRUCTURAL INTEGRITY OF ANY BUILDING SYSTEMS OR OTHER MATERIALS NOT FURNISHED BY METALSPACES. METALSPACES HAS NO WAY OF KNOWING AND SPECIFICALLY DISCLAIMS WHETHER OR NOT THE BUILDING SYSTEMS TO WHICH METALSPACES' PRODUCTS ARE TO BE ATTACHED ARE STRUCTURALLY SOUND OR DESIGNED TO PROPERLY SUPPORT METALSPACES'S MATERIALS. ANY SUCH DESIGN RESPONSIBILITY BELONGS TO OTHERS FOR WHOM METALSPACES IS NOT RESPONSIBLE.