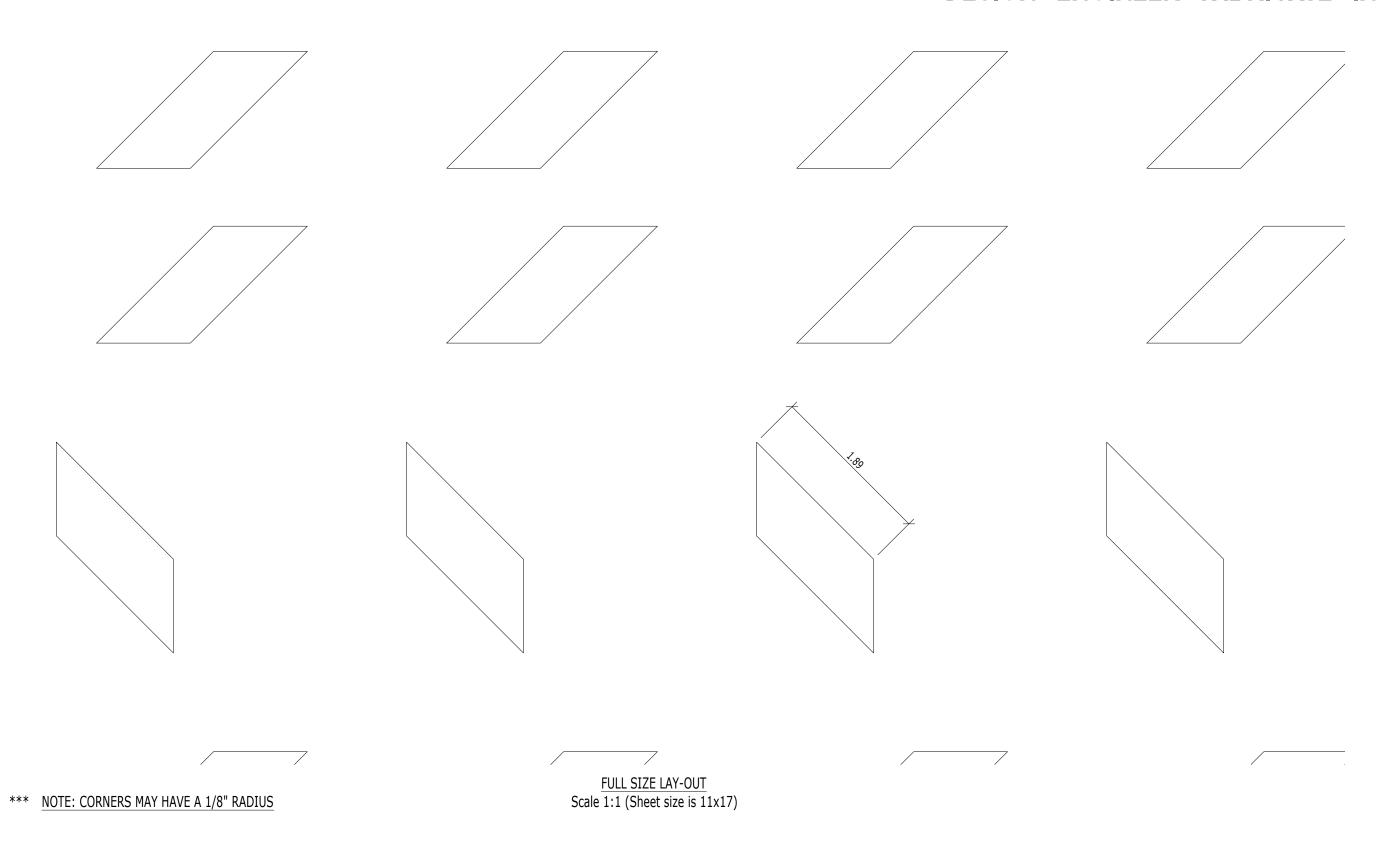

## PP-15 PRIMARY PATTERNS

## **DESIGN \* ENGINEER \* FABRICATE \* INSTALL**

4'-0" NOM.

WOW. -8

PATTERN: PP 15 PRIMARY

OPEN AREA: 13.4%

STEEL 14GA & 11GA

MATERIAL: ALUMINUM: 1/8", 3/16" & 1/4" STAINLESS STEEL 14GA

NISH:

ALUMINUM ~ POWDER COAT AND PVDF STAINLESS STEEL ~ BRUSHED SATIN STEEL ~ POWDER COAT, WEATHERED AND MILL

AN ARRAY OF FINISHES AND SIZES ARE AVAILABLE ON REQUEST

METALSPACES IS NOT RESPONSIBLE FOR THE STRUCTURAL INTEGRITY OF ANY BUILDING SYSTEMS OR OTHER MATERIALS NOT FURNISHED BY METALSPACES. METALSPACES HAS NO WAY OF KNOWING AND SPECIFICALLY DISCLAIMS WHETHER OR NOT THE BUILDING SYSTEMS TO WHICH METALSPACES' PRODUCTS ARE TO BE ATTACHED ARE STRUCTURALLY SOUND OR DESIGNED TO PROPERLY SUPPORT METALSPACES'S MATERIALS. ANY SUCH DESIGN RESPONSIBILITY BELONGS TO OTHERS FOR WHOM METALSPACES IS NOT RESPONSIBLE.