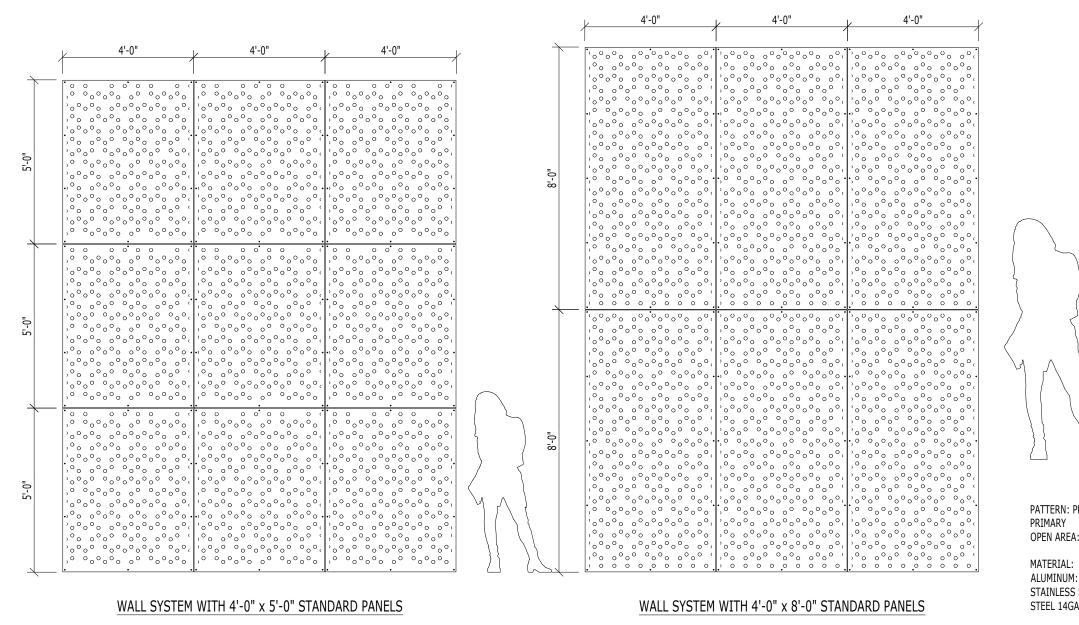

PATTERN: PP 19

OPEN AREA: 10.4%

ALUMINUM: 1/8", 3/16" & 1/4" STAINLESS STEEL 14GA STEEL 14GA & 11GA

ALUMINUM ~ POWDER COAT AND PVDF STAINLESS STEEL ~ BRUSHED SATIN STEEL ~ POWDER COAT, WEATHERED AND MILL