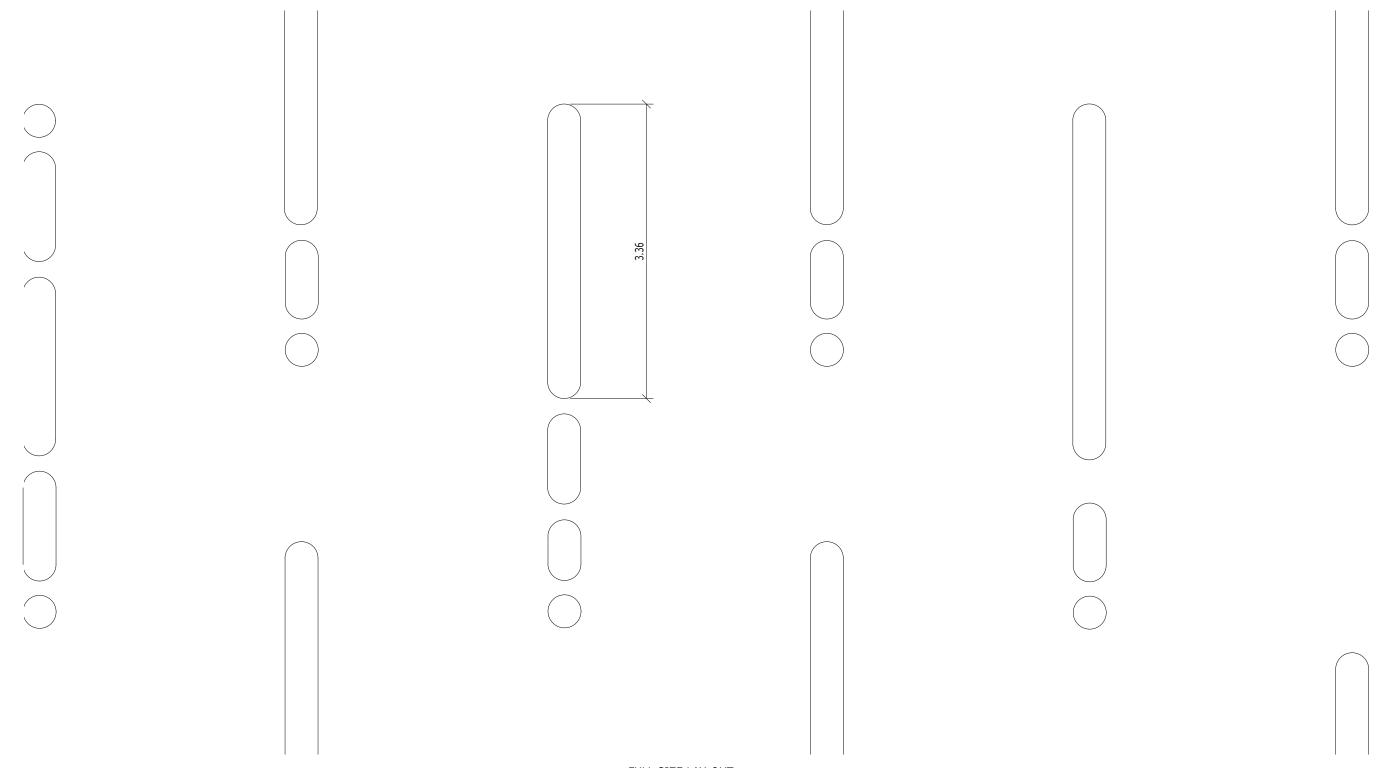

## **DESIGN \* ENGINEER \* FABRICATE \* INSTALL**

\*\*\* NOTE: CORNERS MAY HAVE A 1/8" RADIUS

FULL SIZE LAY-OUT
Scale 1:1 (Sheet size is 11x17)

VIVA RAILINGS IS NOT RESPONSIBLE FOR THE STRUCTURAL INTEGRITY OF ANY BUILDING SYSTEMS OR OTHER MATERIALS. ANY SUCH DESIGN RESPONSIBLET OR STRUCTURALLY SOUND OR DESIGNED TO PROPERLY SUPPORT VIVA RAILINGS 'S MATERIALS. ANY SUCH DESIGN RESPONSIBLE FOR THE BUILDING SYSTEMS OR OTHER MATERIALS. ANY SUCH DESIGN RESPONSIBILITY BELONGS TO OTHER FOR WHO THE BUILDING SYSTEMS OR OTHER PROPOSE IS NOT RESPONSIBLE. THESE DRIVEN RAILINGS WATERIALS ON THE BUILDING SYSTEMS OR OTHER MATERIALS. ANY SUCH DESIGN RESPONSIBILITY BELONGS TO OTHER STRUCTURALLY SOUND OR RAILINGS WATERIALS. ANY SUCH DESIGN RESPONSIBILITY BELONGS TO OTHER STRUCTURALLY SOUND OR REFERENCE ONLY. FOR PRODUCTS ARE TO WHORE AND THEIR AGENTS FOR THE INSTALLATION OF PRODUCTS FOR ANY OTHER PURPOSE IS FORBIDDEN. SCALES ARE PROVIDED FOR REFERENCE ONLY. FOR PRODUCT INFORMATION AND TECHNICAL SUPPORT, PLEASE CONTACT VIVA RAILINGS.