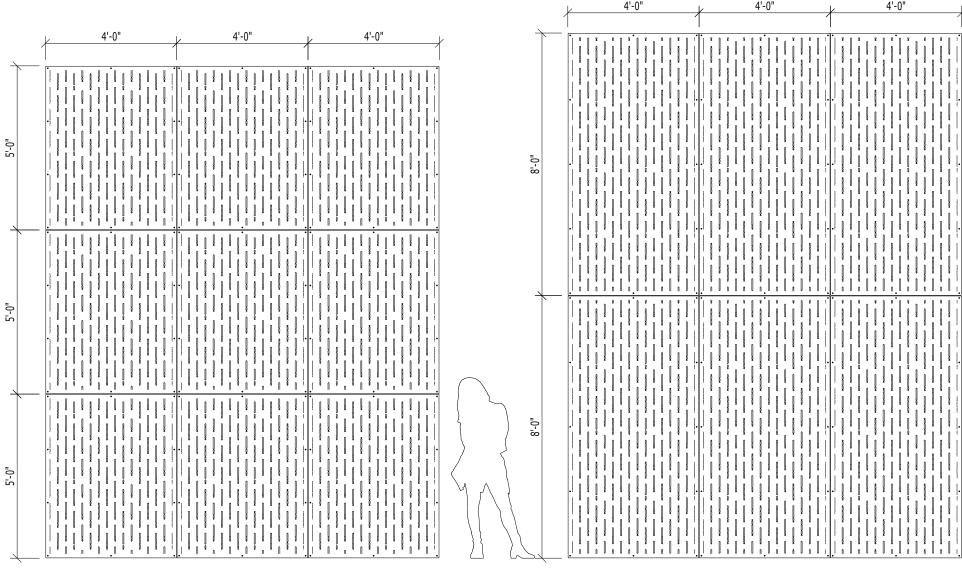

## **DESIGN \* ENGINEER \* FABRICATE \* INSTALL**

WALL SYSTEM WITH 4'-0" x 8'-0" STANDARD PANELS

PATTERN: PP 20 PRIMARY OPEN AREA: 8.2%

STEEL 14GA & 11GA

MATERIAL: ALUMINUM: 1/8", 3/16" & 1/4" STAINLESS STEEL 14GA

WALL SYSTEM WITH 4'-0" x 5'-0" STANDARD PANELS