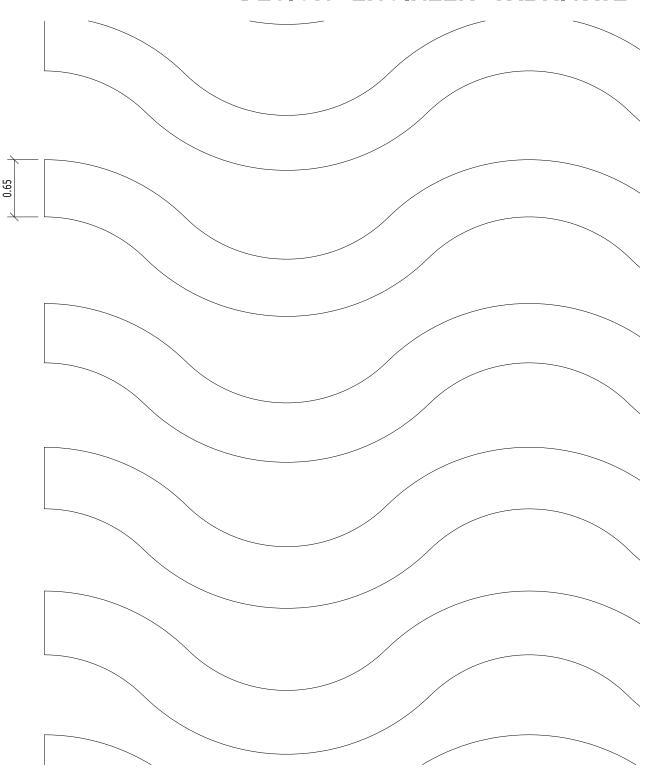

## PP-21 PRIMARY PATTERNS

## **DESIGN \* ENGINEER \* FABRICATE \* INSTALL**

\*\*\* NOTE: CORNERS MAY HAVE A 1/8" RADIUS

FULL SIZE LAY-OUT
Scale 1:1 (Sheet size is 11x17)

VIVA RAILINGS IS NOT RESPONSIBLE FOR THE STRUCTURAL INTEGRITY OF ANY BUILDING SYSTEMS OR OTHER MATERIALS. ANY SUCH DESIGN RESPONSIBILITY BELONGS TO OTHER STOR WHO THE BUILDING SYSTEMS OR OTHER MATERIALS. ANY SUCH DESIGN RESPONSIBILITY BELONGS TO OTHER MATERIALS. ANY SUCH DESIGN RESPONSIBILITY BELONGS TO OTHER FOR WHO THE BUILDING SYSTEMS OR OTHER MATERIALS. ANY SUCH DESIGN RESPONSIBILITY BELONGS TO OTHER FOR WHO THE BUILDING SYSTEMS OR OTHER STRUCTURALLY SOUND OR DESIGN RESPONSIBILE. THESE DESIGNS AND THE BUILDING SYSTEMS OR OTHER MATERIALS. ANY SUCH DESIGN RESPONSIBILITY BELONGS TO OTHER STOR WHO THE BUILDING SYSTEMS OR OTHER PRODUCTS ARE TO WHICH VIVA RAILINGS. VIVA RAILINGS. VIVA RAILINGS. WITH RESPONSIBLE FOR THE SOLE USE OF VIVA RAILINGS. WHO THEIR DESIGNS FOR ANY OTHER PURPOSE IS FORBIDDEN. SCALES ARE PROVIDED FOR REFERENCE ONLY. FOR PRODUCT INFORMATION AND TECHNICAL SUPPORT, PLEASE CONTACT VIVA RAILINGS.