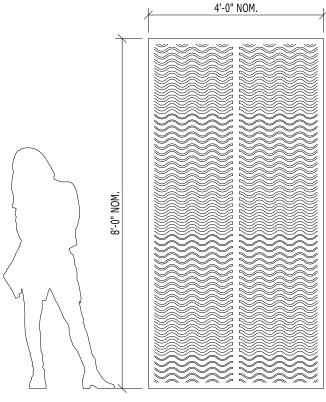

## PP-21 PRIMARY PATTERNS

## **DESIGN \* ENGINEER \* FABRICATE \* INSTALL**

PATTERN: PP 22 PRIMARY OPEN AREA: 31.9%

MATERIAL: ALUMINUM: 1/8", 3/16" & 1/4" STAINLESS STEEL 14GA STEEL 14GA & 11GA

FINISH:
ALUMINUM ~ POWDER COAT AND PVDF
STAINLESS STEEL ~ BRUSHED SATIN
STEEL ~ POWDER COAT, WEATHERED AND MILL

AN ARRAY OF FINISHES AND SIZES ARE AVAILABLE ON REQUEST

VIVA RAILINGS IS NOT RESPONSIBLE FOR THE STRUCTURAL INTEGRITY OF ANY BUILDING SYSTEMS OR OTHER MATERIALS. ANY SUCH DESIGN RESPONSIBILITY BELONGS TO OTHER STRUCTURALITY SOUND OR DESIGNED TO PROPERLY SUPPORT VIVA RAILINGS SYSTEMS OR OTHER MATERIALS. ANY SUCH DESIGN RESPONSIBILITY BELONGS TO OTHERS FOR WHO MYVA RAILINGS IS NOT RESPONSIBLE. THESE DRAWINGS ARE INTENDED FOR THE SOLE USE OF VIVA RAILINGS. VIVA RAILINGS. VIVA RAILINGS TEMAINS THE SOLE USE OF VIVA RAILINGS. VIVA RAILINGS. WITHIN. REPRODUCTION AND USE OF THESE DESIGNS AND INTELLECTUAL PROPERTY CONTAINED WITHIN. REPRODUCT INFORMATION AND TECHNICAL SUPPORT, PLEASE CONTACT VIVA RAILINGS.