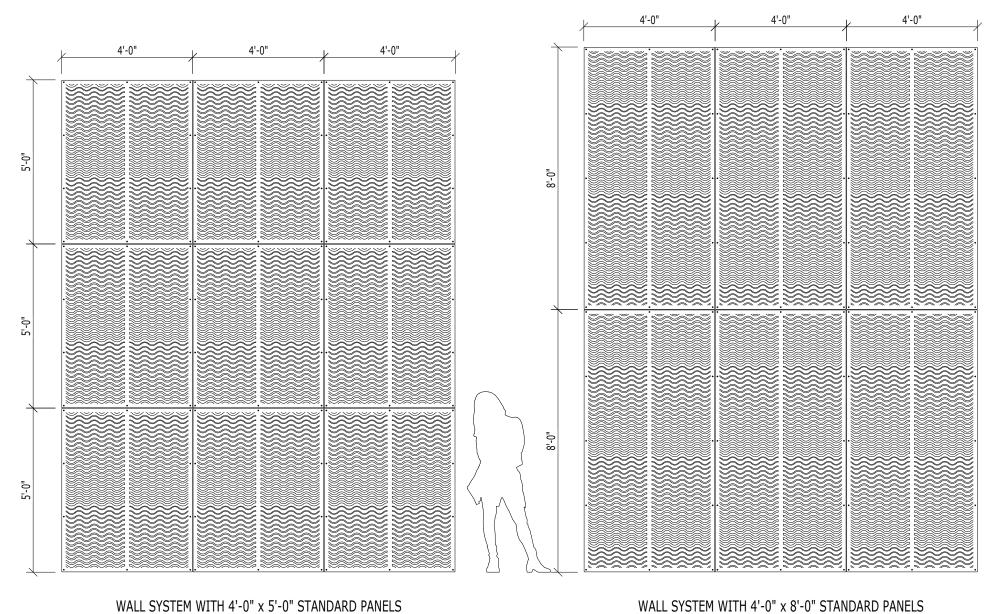

## PP-21 PRIMARY PATTERNS

## **DESIGN \* ENGINEER \* FABRICATE \* INSTALL**

PATTERN: PP 22 PRIMARY OPEN AREA: 31.9%

MATERIAL: ALUMINUM: 1/8", 3/16" & 1/4" STAINLESS STEEL 14GA STEEL 14GA & 11GA

FINISH:
ALUMINUM ~ POWDER COAT AND PVDF
STAINLESS STEEL ~ BRUSHED SATIN
STEEL ~ POWDER COAT, WEATHERED AND MILL

AN ARRAY OF FINISHES AND SIZES ARE AVAILABLE ON REQUEST

VIVA RAILINGS IS NOT RESPONSIBLE FOR THE STRUCTURAL INTEGRITY OF ANY BUILDING SYSTEMS OR OTHER MATERIALS. ANY SUCH DESIGN RESPONSIBILITY BELONGS TO OTHER STRUCTURALITY SOUND OR DESIGNED TO PROPERLY SUPPORT VIVA RAILINGS SYSTEMS OR OTHER MATERIALS. ANY SUCH DESIGN RESPONSIBILITY BELONGS TO OTHERS FOR WHO MYVA RAILINGS IS NOT RESPONSIBLE. THESE DRAWINGS ARE INTENDED FOR THE SOLE USE OF VIVA RAILINGS. VIVA RAILINGS. VIVA RAILINGS TEMAINS THE SOLE USE OF VIVA RAILINGS. VIVA RAILINGS. WITHIN. REPRODUCTION AND USE OF THESE DESIGNS AND INTELLECTUAL PROPERTY CONTAINED WITHIN. REPRODUCT INFORMATION AND TECHNICAL SUPPORT, PLEASE CONTACT VIVA RAILINGS.