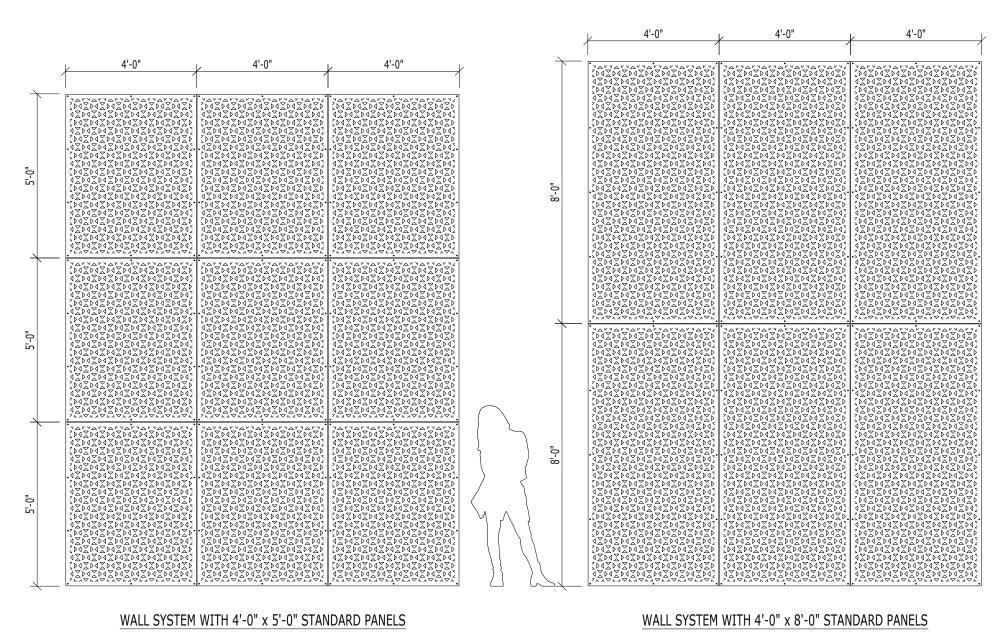

## PP-22 PRIMARY PATTERNS

## **DESIGN \* ENGINEER \* FABRICATE \* INSTALL**

4'-0" NOM.

PATTERN: PP 22 PRIMARY OPEN AREA: 18%

MATERIAL: ALUMINUM: 1/8", 3/16" & 1/4" STAINLESS STEEL 14GA STEEL 14GA & 11GA

FINISH: ALUMINUM ~ POWDER COAT AND PVDF STAINLESS STEEL ~ BRUSHED SATIN STEEL ~ POWDER COAT, WEATHERED AND MILL