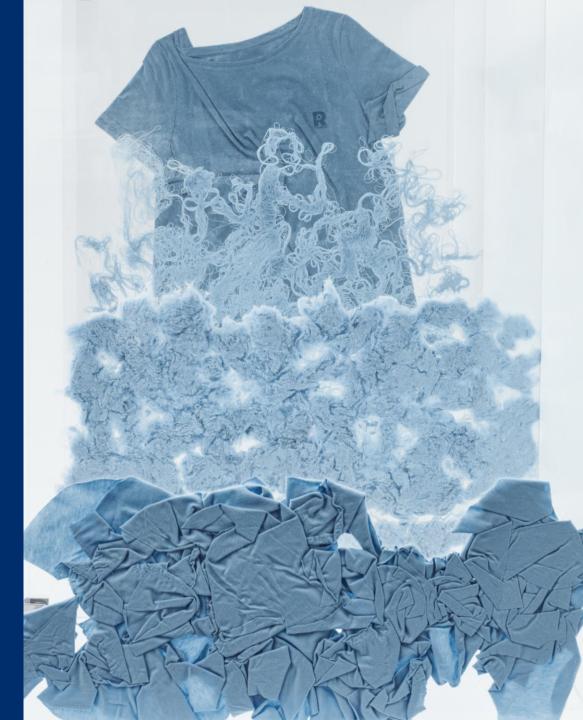

## A PRODUCT FAMILY FOR EVERY NEED

RCotton 

RMix 

Denim 

RDenim 

RColorBlend

Recover<sup>™</sup> fiber can be used for a broad array of applications, most notably apparel, accessories and home textiles.

T-shirts / Tops

Sweatshirts

Sweaters

Chinos

Home Textiles