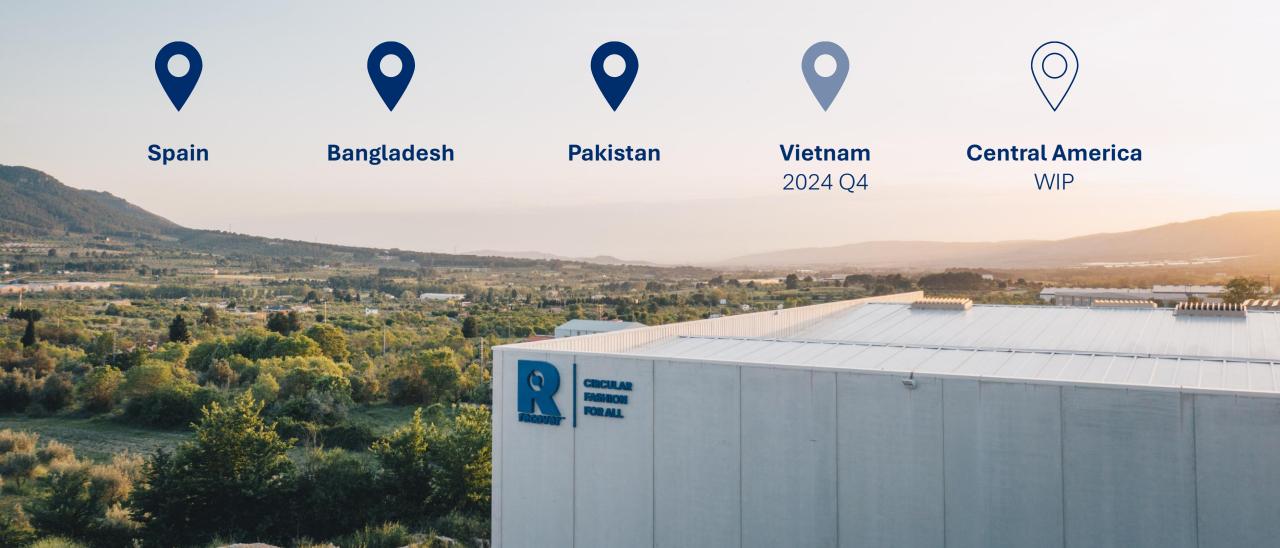

PARTNER



Scaled solutions for high-quality, low-impact and cost-competitive recycled fiber.



Transparency and traceability.



Consistent quality and high capacity, including close the loop and mass balance capabilities.



- On-site adaptation and onboarding service including long expertise in efficiently integrating recycled cotton fiber.
- Education, training and production development support.

An ingredient brand elevating the product.



#### PRODUCT FAMILIES

## A PRODUCT FAMILY FOR EVERY NEED

RCotton 

RMix 

Denim 

RDenim 

RColorBlend

Recover<sup>™</sup> fiber can be used for a broad array of applications, most notably apparel, accessories and home textiles.







T-shirts / Tops

Sweatshirts







Sweaters

Chinos

Home Textiles

#### FACILITIES

## **OUR FACILITIES**



#### SCALE CAPACITY

## GOING BIG IN RECYCLING

At the beginning of 2024 our total shredding capacity is **65 000 MT / year globally.** 

We are working with **322 customers globally** —117 brands + 205 suppliers—.

We have a network of **144 spinning partners** globally to transform our fiber into yarn.

**350 people** are working at Recover<sup>™</sup>.



#### RECOVER<sup>™</sup> CLAIMS

### THE RECOVER™ SAVINGS

500 000 t-shirts made from **30% Recover™ recycled cotton** and 70% conventional cotton save up to:

**35 551 kg Global Warming potential (C02 eq)** Equivalent to 16 trips around the planet.

43 million liters of water

Equivalent to one year of drinking water for up to 52 000 people.

314 209 kWh of energy

Equivalent to annual electricity use of 82 people.

#### 80 thousand