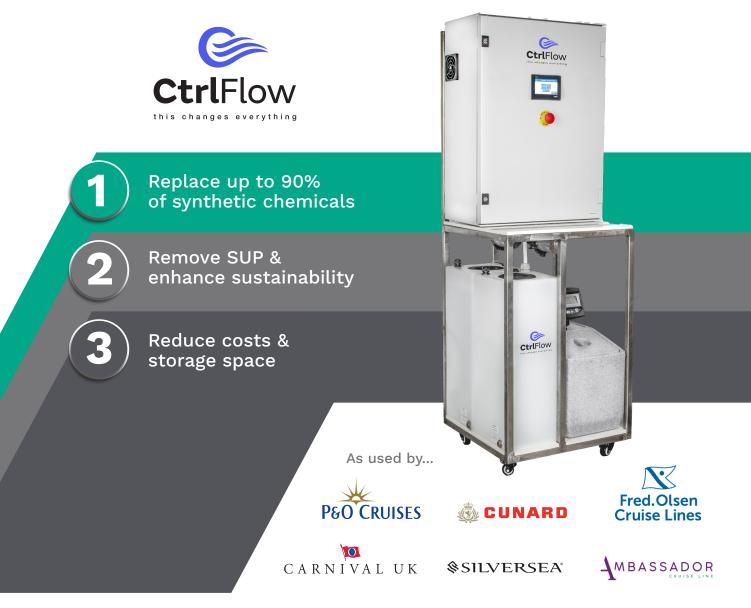

## **Innovative solutions - CtrlFlow**

CtrlFlow can completely change the cleaning and disinfecting process in your work environment. CtrlFlow reduces plastics, costs, logistics and transport by replacing up to 90% of your regular cleaning and disinfectant products.

The CtrlFlow system eliminates the need for the procurement, delivery and cost of synthetic chemicals used in many marine environments. CtrlFlow is a game-changing solution that's easy to adopt and can be made whenever it is needed.