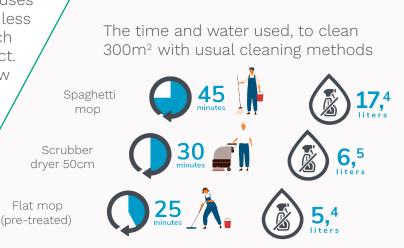

## Reduce water used for floor cleaning by up to 90%

Improve staff productivity by 200%

Get 90% cleaner surfaces

See how much time, money and water you save by using an i-mop on the same 300m<sup>2</sup>