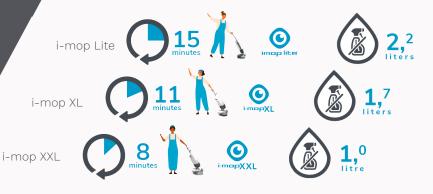

## Reduce water used for floor cleaning by up to 90%

Improve staff productivity by 200%

Get 90% cleaner surfaces

See how much time, money and water you save by using an i-mop on the same 300m<sup>2</sup>