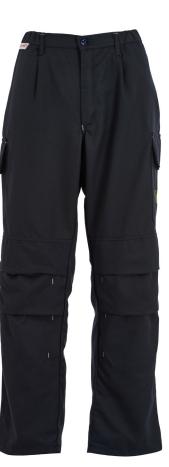

## Product Features

Elasticated waist

Articulated knee & kneepad pocket

Leg pockets

FireBear | Tower Supplies | Yarrow Road | Poole | Dorset | BH12 4TS

70wer

#### Stretchable waist

One of the most important features of a long john base layer is flexibility at the waist. This not only make it more comfortable to wear but improves product life.

#### Articulated knee pockets

Experience elite levels of mobility and access with our articulated knees and cargo kneepad pockets accessible from the inside of the trousers.

#### Flex-gusset crotch

Our cargo trouser flex-gusset crotch is designed to maximise mobility and always increase the range of leg motion available to the wearer.

#### Leg pockets

Our leg pockets include standard markings and form a key part of our trouser design with a durable yet handfriendly place to keep key items for working.