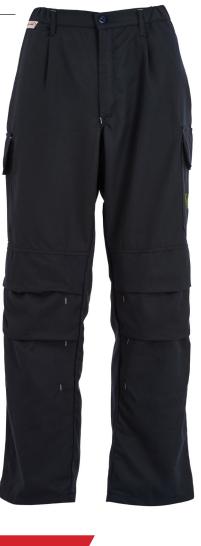

# FR & Arc Class 1 Cargo Trousers

For the lightest but toughest FR & Arc workwear, our Class 1 cargo trousers are designed to deliver exceptional flexibility, accessibility, and durability in harsh environments.

A feature-rich and considered mid layer ensures you have access to everything you need whilst working, without compromising on your safety and comfort whilst performing tasks.

## Product Features

Elasticated waist

Articulated knee & kneepad pocket

Leg pockets

FireBear | Tower Supplies | Yarrow Road | Poole | Dorset | BH12 4TS

70wer