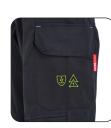

#### Fabric Specifications & Standards

Fabric: 245 gm2 : 54% Protex, 44% Cotton, 2% Negastat

IEC 61482-1-2-2007 EN 1149

Electric Arc

Anti-static

EN 531 Flame resistant

FireBear | Tower Supplies | Yarrow Road | Poole | Dorset | BH12 4TS