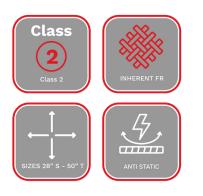

#### **Fabric Specifications & Standards**

Fabric: 2 Layers - 245 gm2 : 54% Protex, 44% Cotton, 2% Negastat

Electric Arc

Anti-static

Flame resistant

**EN ISO 14116** Flame Spread

FireBear | Tower Supplies | Yarrow Road | Poole | Dorset | BH12 4TS