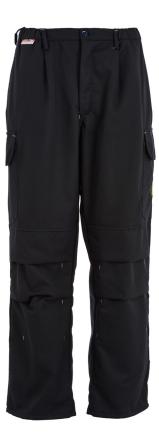

### **Product Features**

Elasticated waist

Articulated knee & kneepad pocket

Back pockets

Leg pockets

Flexi-Gusset crotch

FireBear | Tower Supplies | Yarrow Road | Poole | Dorset | BH12 4TS

#### Articulated knee pockets

Experience elite levels of mobility and access with our articulated knees and cargo kneepad pockets accessible from the inside of the trousers.

#### Flex-gusset crotch

Our cargo trouser flex-gusset crotch is designed to maximise mobility and always increase the range of leg motion available to the wearer.

#### Leg pockets

Our leg pockets include standard markings and form a key part of our trouser design with a durable yet handfriendly place to keep key items for working.