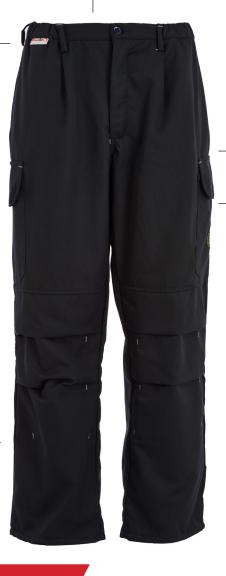

# FR & Arc Class 2 Cargo Trousers

For the lightest but toughest FR & Arc protection, our Class 2 cargo trousers are designed to deliver exceptional flexibility, accessibility, and durability in harsh environments.

A feature-rich and considered mid layer ensures you have access to everything you need whilst working, without compromising on your safety and comfort whilst performing tasks.

### **Product Features**

Elasticated waist

Articulated knee & kneepad pocket

Back pockets

Leg pockets

Flexi-Gusset crotch

FireBear | Tower Supplies | Yarrow Road | Poole | Dorset | BH12 4TS

#### Stretchable waist

One of the most important features of a long john base layer is flexibility at the waist. This not only make it more comfortable to wear but improves product life.

#### Articulated knee pockets

Experience elite levels of mobility and access with our articulated knees and cargo kneepad pockets accessible from the inside of the trousers.

#### **Back pockets**

Our hard-wearing back pockets are durable, highly practical, and can easily carry several items at once without tearing the fabric or falling out.

#### Flex-gusset crotch

Our cargo trouser flex-gusset crotch is designed to maximise mobility and always increase the range of leg motion available to the wearer.

#### Leg pockets

Our leg pockets include standard markings and form a key part of our trouser design with a durable yet handfriendly place to keep key items for working.