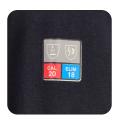

#### **Standard Markings**

We believe you should be proud to wear your safety standards on your sleeve with our highly visible iconography in green on a navy background.

#### Fabric Specifications & Standards

Fabric: 300 gm2: 54% Protex, 44% Cotton, 2% Negastat

IEC 61482

EN 1149

EN ISO 11612

Electric Arc

Anti-static

Flame resistant