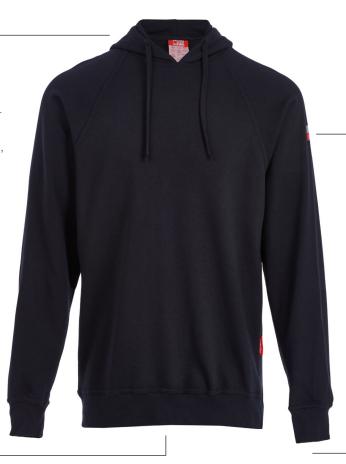

#### FR & Arc Class 1 Hooded Sweatshirt

The latest in PPE and workwear, our 20 Cal protection FR & Arc flash Hooded sweatshirts are made from lightweight but highly protective fabric to ensure workers remain safe and comfortable.

Using FireBear Weave interlocked fabric, this mid layer is a favourite among utility contractors and companies and is ideal for highly active tasks that require unrestricted movement and flexibility.

#### **Product Features**

Scooped Back

Standard Markings

FireBear Branded

Thumb Loop

SKU: C21.FB299