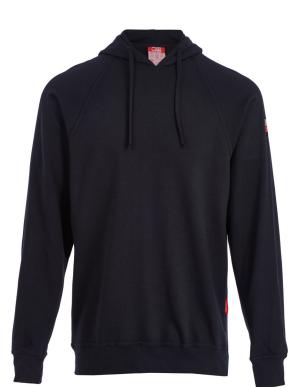

#### **Product Features**

Scooped Back

Standard Markings

FireBear Branded

Thumb Loop

SKU: C21.FB299

#### FireBear branding

Proudly wearing the FireBear logo not only exudes a level of corporate professionalism, but also acts as a symbol of enhanced safety in the workplace.

#### Thumb Loop

Thumb loops keep your sleeves in place whilst working. This not only improves comfort but protects your garment layering in high-risk environments.