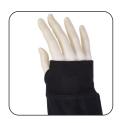

#### Thumb Loop

Thumb loops keep your sleeves in place whilst working. This not only improves comfort but protects your garment layering in high-risk environments.