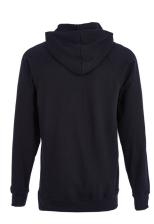

#### FR & Arc Class 1 Hooded Sweatshirt

The latest in PPE and workwear, our 20 Cal protection FR & Arc flash Hooded sweatshirts are made from lightweight but highly protective fabric to ensure workers remain safe and comfortable.

Using FireBear Weave interlocked fabric, this mid layer is a favourite among utility contractors and companies and is ideal for highly active tasks that require unrestricted movement and flexibility.