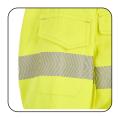

#### Popper Cuff Secure

We have provided popper cuffs on our garments to provide maximum levels of adjustability for added safety, and additional access to watches and other wearable technology.