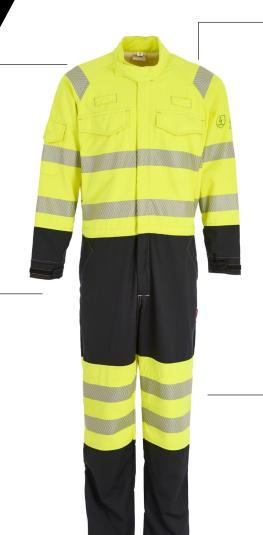

### FR & Arc Class 1 Hi-Vis Boiler Suit

The latest in PPE and workwear, our Class 1 FR & Arc hi vis coveralls provide unrivalled levels of flexibility and protection, whilst delivering all the features for maximum accessibility whilst working.

The two tone Hi-Vis and navy feature-rich design includes large side pockets and openings, rear pockets, stand up collar, pam loops on chest, and covered chest pockets.

#### **Product Features**

Chevron Technology

Double Breast Pockets & PAM Loops

Flexi-Gusset Ankle Cuffs

Multi Pocket

Popper Cuff Secure

SKU: C21.FB319