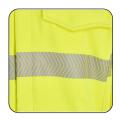

#### Chevron Technology

Our chevron technology uses smart diagonal reflective tape to wrap around the body and arms to provide a higher level of style and safety for the wearer.