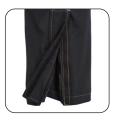

#### Full-Gusset Ankle Cuffs

Our flexi-gusset ankle cuffs are designed to maximise mobility and consistently increase the range of leg motion available to the wearer whilst working.