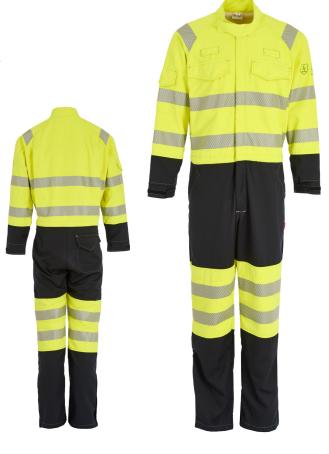

### FR & Arc Class 1 Hi-Vis Boiler Suit

The latest in PPE and workwear, our Class 1 FR & Arc hi vis coveralls provide unrivalled levels of flexibility and protection, whilst delivering all the features for maximum accessibility whilst working.

The two tone Hi-Vis and navy feature-rich design includes large side pockets and openings, rear pockets, stand up collar, pam loops on chest, and covered chest pockets.

#### **Product Features**

Chevron Technology

Double Breast Pockets & PAM Loops

Flexi-Gusset Ankle Cuffs

Multi Pocket

Popper Cuff Secure

SKU: C21.FB319

#### Chevron Technology

Our chevron technology uses smart diagonal reflective tape to wrap around the body and arms to provide a higher level of style and safety for the wearer.

#### Popper Cuff Secure

We have provided popper cuffs on our garments to provide maximum levels of adjustability for added safety, and additional access to watches and other wearable technology.

#### Double Breast Pockets & PAM Loops

The double breast pocket ensures there is always room for your work items to be stored and accessed, and the PAM radio loop provides a handy way to hang your radio or gas detectors.

#### Multi Pocket

Pockets are a vital feature on the outer layers of FR & Arc flash workwear and PPE, and our coveralls and boiler suits provide multiple pockets that are easy to find, access, and close.

#### Full-Gusset Ankle Cuffs

Our flexi-gusset ankle cuffs are designed to maximise mobility and consistently increase the range of leg motion available to the wearer whilst working.