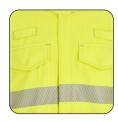

#### Double Breast Pockets & PAM Loops

The double breast pocket ensures there is always room for your work items to be stored and accessed, and the PAM radio loop provides a handy way to hang your radio or gas detectors.

#### Multi Pocket

Pockets are a vital feature on the outer layers of FR & Arc flash workwear and PPE, and our coveralls and boiler suits provide multiple pockets that are easy to find, access, and close.