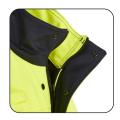

## Storm flap

A vital feature that provides an additional layer of protection against harsh weather conditions, such as wind and rain, by preventing moisture from penetrating and providing insulation against the cold.

We have provided popper cuffs on our garments to provide maximum levels of adjustability for added safety, and additional access to watches and other wearable technology.