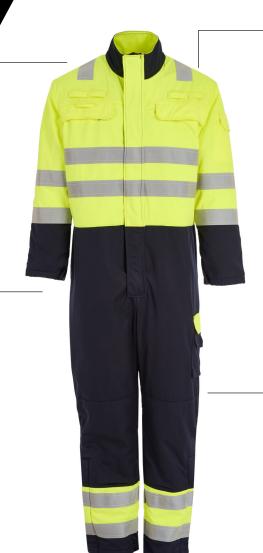

## FR & Arc Class 2 Hi-Vis Winter Boiler Suit

The latest in PPE and workwear, our Class 2 FR & Arc hi vis winter boiler suits provide high levels of flexibility and protection, whilst delivering all the features for maximum accessibility whilst working.

The two tone Hi-Vis and navy feature-rich design includes storm flaps, large side pockets and openings, rear pockets, stand up collar, pam loops on chest, and covered chest pockets.

#### **Product Features**

Storm Flap

Double Breast Pockets & PAM Loops

Flexi-Gusset Ankle Cuffs

Multi Pocket

Popper Cuff Secure

SKU: C21.FB335