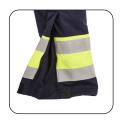

#### Full-Gusset Ankle Cuffs

Our flexi-gusset ankle cuffs are designed to maximise mobility and consistently increase the range of leg motion available to the wearer whilst working.