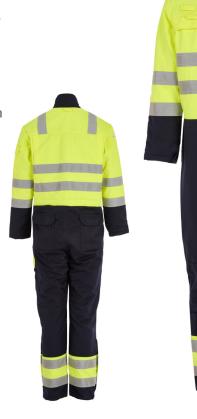

## FR & Arc Class 2 Hi-Vis Winter Boiler Suit

The latest in PPE and workwear, our Class 2 FR & Arc hi vis winter boiler suits provide high levels of flexibility and protection, whilst delivering all the features for maximum accessibility whilst working.

The two tone Hi-Vis and navy feature-rich design includes storm flaps, large side pockets and openings, rear pockets, stand up collar, pam loops on chest, and covered chest pockets.