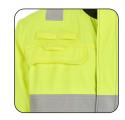

#### Double Breast Pockets & PAM Loops

The double breast pocket ensures there is always room for your work items to be stored and accessed, and the PAM radio loop provides a handy way to hang your radio or gas detectors.