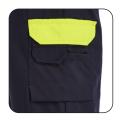

#### Double Breast Pockets & PAM Loops

The double breast pocket ensures there is always room for your work items to be stored and accessed, and the PAM radio loop provides a handy way to hang your radio or gas detectors.