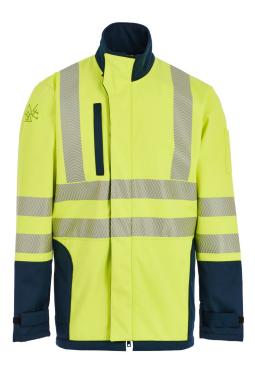

The two tone hi-vis and navy feature-rich design includes concealed front zip, double loop, two lower front zip pockets, map pocket, and a pen pocket and cuff security on the sleeve.

#### **Standard Markings**

We believe you should be proud to wear your safety standards on your sleeve with our highly visible iconography in navy on a yellow background.

#### **Chest Pocket**

A zipped chest pocket is important for outer layers to provide vital protection from rain, dust, humidity, and other pollutants for tools, instruments, valuables, and work accessories.

#### Storm Flap

A vital feature that provides an additional layer of protection against harsh weather conditions, such as wind and rain, by preventing moisture from penetrating and providing insulation against the cold.

#### Chevron Technology

Our chevron technology uses smart diagonal reflective tape to wrap around the body and arms to provide a higher level of style and safety for the wearer.

#### **Cuff Secure**

We have provided cuff secure fastenings on our garments to provide maximum levels of adjustability for added safety, and additional access to watches and other wearable technology.