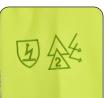

#### **Standard Markings**

We believe you should be proud to wear your safety standards on your sleeve with our highly visible iconography in navy on a yellow background.