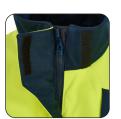

#### **Chest Pocket**

A zipped chest pocket is important for outer layers to provide vital protection from rain, dust, humidity, and other pollutants for tools, instruments, valuables, and work accessories.

#### Storm Flap

A vital feature that provides an additional layer of protection against harsh weather conditions, such as wind and rain, by preventing moisture from penetrating and providing insulation against the cold.