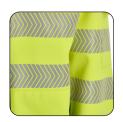

#### Chevron Technology

Our chevron technology uses smart diagonal reflective tape to wrap around the body and arms to provide a higher level of style and safety for the wearer.