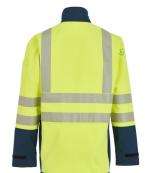

# FR & Arc Class 2 Hi-Vis Softshell Jacket

The latest in PPE and workwear, our 23Cal Class 2 FR & Arc flash hi vis softshell jackets are made from Protal® inherent FR fabric to remain exceptionally comfortable and safe whilst performing tasks.

The two tone hi-vis and navy feature-rich design includes concealed front zip, double loop, two lower front zip pockets, map pocket, and a pen pocket and cuff security on the sleeve.