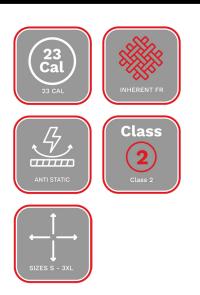

# FR & Arc Class 2 Hi-Vis Softshell Jacket

The latest in PPE and workwear, our 23Cal Class 2 FR & Arc flash hi vis softshell jackets are made from Protal® inherent FR fabric to remain exceptionally comfortable and safe whilst performing tasks.

### Fabric Specifications & Standards

Fabric: Outer - 55% Protex , 44% Cotton, 1% Negastat. PES Membrane. Protex/Cotton Fleece Backing

IEC 61482-2

Electric Arc Anti-static

Flame resistant

EN 343 Waterproof

EN ISO 20471 High visibility

FireBear | Tower Supplies | Yarrow Road | Poole | Dorset | BH12 4TS

70We