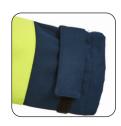

The two tone hi-vis and navy feature-rich design includes concealed front zip, double loop, two lower front zip pockets, map pocket, and a pen pocket and cuff security on the sleeve.

#### **Cuff Secure**

We have provided cuff secure fastenings on our garments to provide maximum levels of adjustability for added safety, and additional access to watches and other wearable technology.