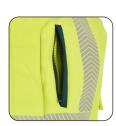

#### **Chest Pocket**

A zipped chest pocket is important for outer layers to provide vital protection from rain, dust, humidity, and other pollutants for tools, instruments, valuables, and work accessories.