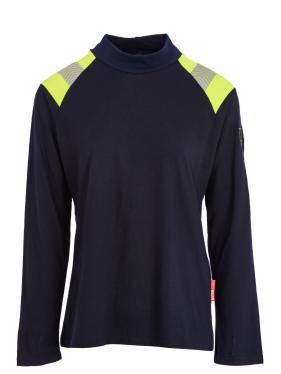

# FR & Arc Ladies Long Sleeve Hi vis T-Shirt

The latest in ladies PPE and workwear, our 12 Cal protection FR & Arc flash two-tone long sleeve hi-vis t-shirt features reflective shoulders and a high collar for advanced protection.

Using FireBear Weave interlocked fabric with Bear Flexi Stretch, this base layer is ideal for highly active tasks that require unrestricted movement and flexibility in the coldest of conditions.