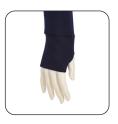

### Thumb Loop

Thumb loops keep your sleeves in place whilst working. This not only improves comfort but protects your garment layering in high-risk environments.