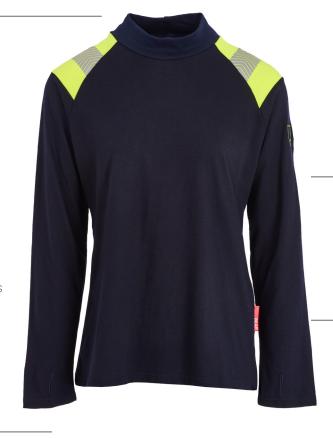

# FR & Arc Ladies Long Sleeve Hi vis T-Shirt

The latest in ladies PPE and workwear, our 12 Cal protection FR & Arc flash two-tone long sleeve hi-vis t-shirt features reflective shoulders and a high collar for advanced protection.

Using FireBear Weave interlocked fabric with Bear Flexi Stretch, this base layer is ideal for highly active tasks that require unrestricted movement and flexibility in the coldest of conditions.

#### Crew Neck

Our crew neck design sits comfortably along the collarbone to deliver improved protection and warmth against the winter elements outdoors.

### Thumb Loop

Thumb loops keep your sleeves in place whilst working. This not only improves comfort but protects your garment layering in high-risk environments.

#### **Superior Comfort**

Ultra lightweight Bear Soft Weave fabric delivers complete freedom of movement and unrestricted flexibility to maximise task performance.