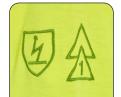

## Standard markings

We believe you should be proud to wear your safety standards on your sleeve with our highly visible iconography in navy on a yellow background.

### Fabric Specifications & Standards

Fabric: 220gm2 : 66% Protal 3, 32% Polyester, 2% Carbon

**RIS-3279-TOM** Rail (Orange only)

Electric Arc

IEC 61482

EN 1149 Anti-static

Flame resistant

EN ISO 11612

EN ISO 14116 Flame spread

EN 20471 Hi-vis

FireBear | Tower Supplies | Yarrow Road | Poole | Dorset | BH12 4TS