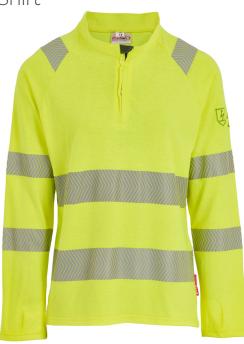

The latest in ladies PPE and workwear, our FR & Arc flash long sleeved polo shirts feature a contrast colour ribbed collar for extended soiling protection, along with moisture management technology.

Tailored specifically for your female workforce, the shirt includes intelligent design features such as chevron technology, a ¼ zip, and comfortable thumb loops in the sleeves.

#### **Product Features**

Chervron Technology Standards embroidered

1/4 zip

Thumb loop

FireBear | Tower Supplies | Yarrow Road | Poole | Dorset | BH12 4TS

#### 1/4 zip

Garments that use our ¼ zip closure design benefit from easier ventilation, making it an essential feature when working in warm summer conditions.

#### Thumb Loop

Thumb loops keep your sleeves in place whilst working. This not only improves comfort but protects your garment layering in high-risk environments.

#### Chevron technology

Our chevron technology uses smart diagonal reflective tape to wrap around the body and arms to provide a higher level of style and safety for the wearer.