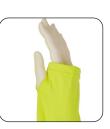

#### Thumb Loop

Thumb loops keep your sleeves in place whilst working. This not only improves comfort but protects your garment layering in high-risk environments.