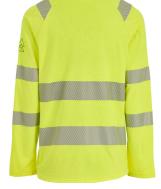

The latest in ladies PPE and workwear, our FR & Arc flash long sleeved polo shirts feature a contrast colour ribbed collar for extended soiling protection, along with moisture management technology.

Tailored specifically for your female workforce, the shirt includes intelligent design features such as chevron technology, a ¼ zip, and comfortable thumb loops in the sleeves.

## Standard markings

We believe you should be proud to wear your safety standards on your sleeve with our highly visible iconography in navy on a yellow background.