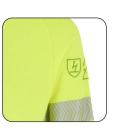

#### **Feature Details**

PAM Loop PAM radio loop provides a handy way to hang your radio or gas detector.

Standard Markings

We believe you should be proud to wear your safety standards on your sleeve with our highly visible iconography in green on an yellow background.