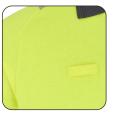

#### **Feature Details**

PAM Loop PAM radio loop provides a handy way to hang your radio or gas detector.

Standard Markings

We believe you should be proud to wear your safety standards on your sleeve with our highly visible iconography in green on an yellow background.