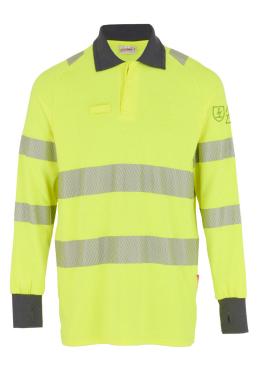

#### FR & Arc Class 1 Lightweight Hi-Vis Polo

The latest in PPE and workwear, our 5 Cal Class 1 Arc flash long sleeved hi-vis polo feature a contrast colour ribbed collar for extended soiling protection, along with moisture management technology.

This polo includes intelligent design and safety features such as chevron technology, comfortable thumb loops in the sleeves, and standard markings.

**Product Highlights** 

#### **Product Features**

Chervron technology

Standards markings

PAM loop

Thumb loop