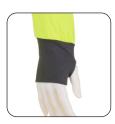

#### Thump Loop Thumb loops keep your sleeves in place whilst working. This

high-risk environments.

**Chevron Technology** Our chevron technology uses smart diagonal reflective tape to wrap around the body and arms to provide a higher level of style and safety for the wearer.

not only improves comfort but protects your garment layering in