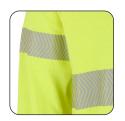

#### Thump Loop Thumb loops keep your sleeves in place whilst working. This

high-risk environments.

**Chevron Technology** Our chevron technology uses smart diagonal reflective tape to wrap around the body and arms to provide a higher level of style and safety for the wearer.