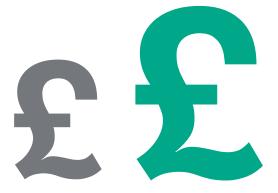

#### **Growth in Numbers**

To meet the demands of our customers, we have invested in our people and grown the Tower team by 37% from 102 to 140 people between January 2022 and December 2022.

We've exceeded our sales forecast for 2022 by 32.6%.

100%

63.6%

Not only was this 32.6% above our forecast, but it was also a 63.6% increase on 2021!