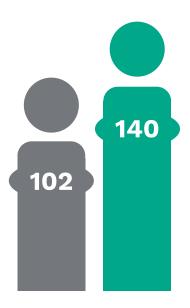

#### **Growth in Numbers**

To meet the demands of our customers, we have invested in our people and grown the Tower team by 37% from 102 to 140 people between January 2022 and December 2022.

We've exceeded our sales forecast for 2022 by 32.6%.