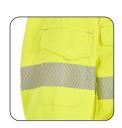

#### **Double Breast Pockets** & PAM Loops

The double breast pocket ensures there is always room for your work items to be stored and accessed, and the PAM radio loop provides a handy way to hang your radio or gas detectors.

#### Multi Pocket

Pockets are a vital feature on the outer layers of FR & Arc flash workwear and PPE, and our coveralls and boiler suits provide multiple pockets that are easy to find, access, and close.