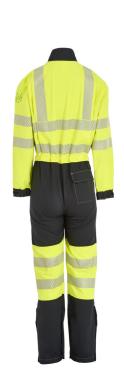

#### FR & Arc Ladies Class 1 Ladies Hi-Vis Boiler Suit

The latest in ladies PPE and workwear, our 10.5 Cal Class 1 FR & Arc hi vis coveralls provide unrivalled levels of flexibility and protection, whilst delivering all the features for maximum accessibility whilst working.

The two tone Hi-Vis and navy feature-rich design includes large side pockets and openings, rear pockets, stand up collar, pam loops on chest, and covered chest pockets.