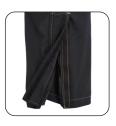

#### Popper Cuff Secure

We have provided popper cuffs on our garments to provide maximum levels of adjustability for added safety, and additional access to watches and other wearable technology.