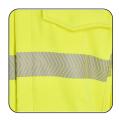

#### Chevron Technology

Our chevron technology uses smart diagonal reflective tape to wrap around the body and arms to provide a higher level of style and safety for the wearer.