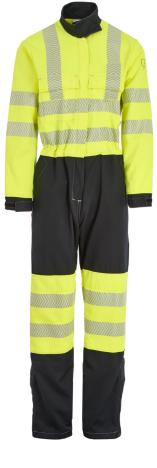

#### FR & Arc Ladies Class 1 Ladies Hi-Vis Boiler Suit

The latest in ladies PPE and workwear, our 10.5 Cal Class 1 FR & Arc hi vis coveralls provide unrivalled levels of flexibility and protection, whilst delivering all the features for maximum accessibility whilst working.

The two tone Hi-Vis and navy feature-rich design includes large side pockets and openings, rear pockets, stand up collar, pam loops on chest, and covered chest pockets.

## **Product Features**

Chevron Technology

Double Breast Pockets & PAM Loops

Flexi-Gusset Ankle Cuffs

Multi Pocket

Popper Cuff Secure

SKU: C21.FB319F