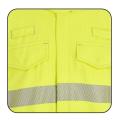

#### **Double Breast Pockets** & PAM Loops

The double breast pocket ensures there is always room for your work items to be stored and accessed, and the PAM radio loop provides a handy way to hang your radio or gas detectors.

#### Multi Pocket

Pockets are a vital feature on the outer layers of FR & Arc flash workwear and PPE, and our coveralls and boiler suits provide multiple pockets that are easy to find, access, and close.