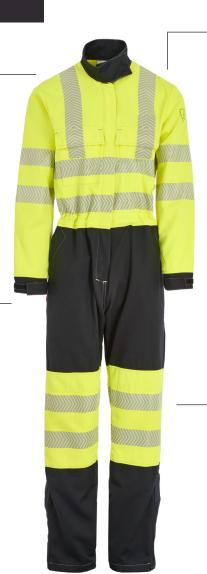

#### FR & Arc Ladies Class 1 Ladies Hi-Vis Boiler Suit

The latest in ladies PPE and workwear, our 10.5 Cal Class 1 FR & Arc hi vis coveralls provide unrivalled levels of flexibility and protection, whilst delivering all the features for maximum accessibility whilst working.

The two tone Hi-Vis and navy feature-rich design includes large side pockets and openings, rear pockets, stand up collar, pam loops on chest, and covered chest pockets.

## **Product Features**

Chevron Technology

Double Breast Pockets & PAM Loops

Flexi-Gusset Ankle Cuffs

Multi Pocket

Popper Cuff Secure

SKU: C21.FB319F