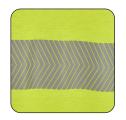

#### Chevron technology

Our chevron technology uses smart diagonal reflective tape to wrap around the body and arms to provide a higher level of style and safety for the wearer.