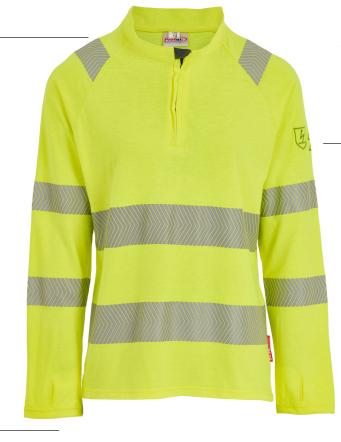

### FR & Arc Ladies Class 1 Long Sleeved Polo Shirt

The latest in ladies PPE and workwear, 5 Cal Class 1 Arc long sleeved polo shirts feature a contrast colour ribbed collar for extended soiling protection, along with moisture management technology.

Tailored specifically for your female workforce, the shirt includes intelligent design features such as chevron technology, a ¼ zip, and comfortable thumb loops in the sleeves.

## **Product Features**

Standards embroidered

1/4 zip

Thumb loop

SKU: C21.FB249F