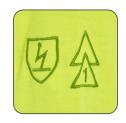

### Standard markings

We believe you should be proud to wear your safety standards on your sleeve with our highly visible iconography in navy on a yellow background.