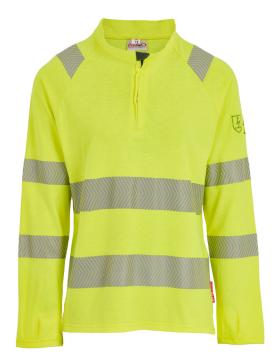

### FR & Arc Ladies Class 1 Long Sleeved Polo Shirt

The latest in ladies PPE and workwear, 5 Cal Class 1 Arc long sleeved polo shirts feature a contrast colour ribbed collar for extended soiling protection, along with moisture management technology.

Tailored specifically for your female workforce, the shirt includes intelligent design features such as chevron technology, a ¼ zip, and comfortable thumb loops in the sleeves.

#### Chevron technology

Our chevron technology uses smart diagonal reflective tape to wrap around the body and arms to provide a higher level of style and safety for the wearer.