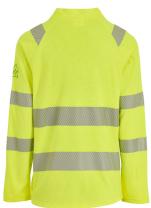

### Standard markings

We believe you should be proud to wear your safety standards on your sleeve with our highly visible iconography in navy on a yellow background.

#### Chevron technology

Our chevron technology uses smart diagonal reflective tape to wrap around the body and arms to provide a higher level of style and safety for the wearer.